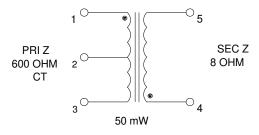

#### **Electrical Specifications (@20C)**

| Power | Matching Impedance |           | Max. mA DC | DC Resistance (Ω) |           | Overall |
|-------|--------------------|-----------|------------|-------------------|-----------|---------|
| level | Primary            | Secondary | Unbalance  | D                 | Secondary | Turns   |
| (mW)  |                    |           | in Primary | Primary           |           | Ratio   |
| 50*   | 600Ω CT            | 8Ω        | 4.5        | 60                | 1.5       | 8.66:1  |

Operating Temperature: -20C° to 85C°

Storage Temperature: -55C° to 105C°

Frequency Response: + 2.0 dB, at 300 Hz to 100K Hz (1 KHz Ref.)

Longitudinal Balance: 60dB Min @ 1 KHz

\*Max power at 300Hz

Pri-Sec Hipot test (Pri-Sec): 1000 VRMS for 30 sec.