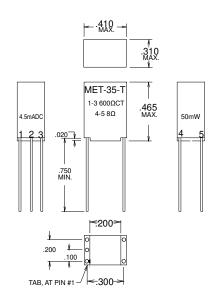

### **Construction:**

Plug-in terminals are precision spaced to provide fixed mounting centers. Epoxy molded case includes a .020" recess for ease of solder inspection. Leads are Tin plated 0.020" in diameter.