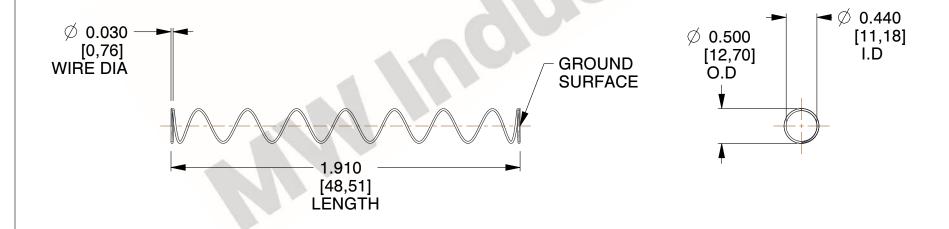

## **NOTES:**

1. Material: Hard Drawn 2. Finish: Glod Irridite

3. Ends: Closed and Ground

4. Total Coils: 10.000

5. Sugg. Max. Deflection: 2.300 (in) 6. Sugg. Max. Load : 2.300 (lbs)

7. All Drawing Dimensions are in Inches [mm]