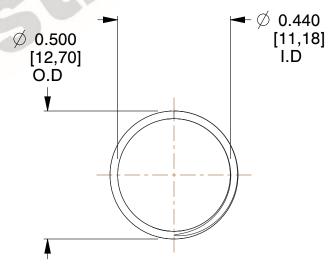

## **NOTES:**

1. Material : Music Wire 2. Finish : Glod Irridite

3. Ends: Closed and Ground

4. Total Coils: 10.000

5. Sugg. Max. Deflection: 0.300 (in)6. Sugg. Max. Load: 2.300 (lbs)

7. All Drawing Dimensions are in Inches [mm]