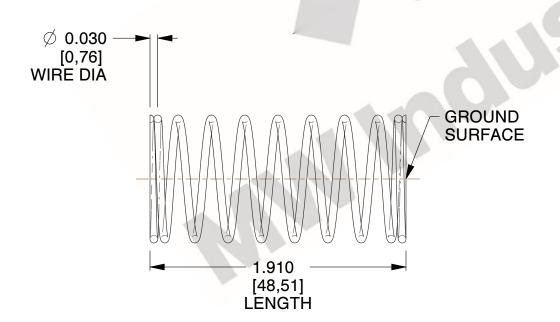

## **NOTES:**

1. Material : Music Wire 2. Finish : Glod Irridite

3. Ends: Closed and Ground

4. Total Coils: 10.000

5. Sugg. Max. Deflection: 0.300 (in)6. Sugg. Max. Load: 2.300 (lbs)

7. All Drawing Dimensions are in Inches [mm]