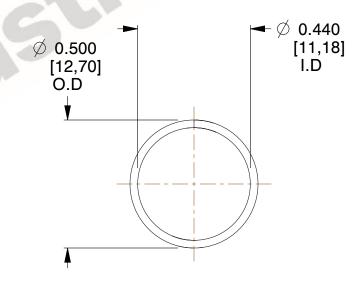

## **NOTES:**

1. Material: Stainless Steel

2. Finish: Glod Irridite

3. Ends: Closed

4. Total Coils: 10.000

Sugg. Max. Deflection: 0.880 (in)
 Sugg. Max. Load: 2.300 (lbs)

7. All Drawing Dimensions are in Inches [mm]