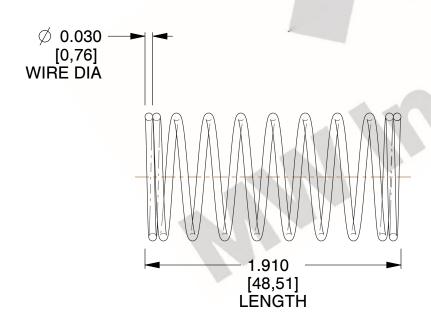

## **NOTES:**

1. Material: Stainless Steel

2. Finish: Glod Irridite

3. Ends: Closed

4. Total Coils: 10.000

Sugg. Max. Deflection: 0.880 (in)
 Sugg. Max. Load: 2.300 (lbs)

7. All Drawing Dimensions are in Inches [mm]