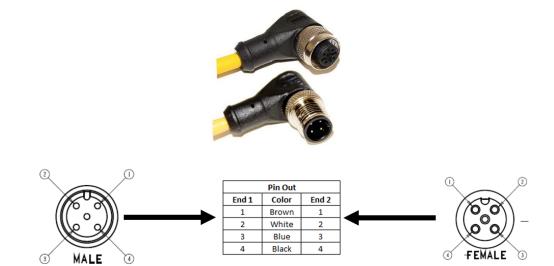

## C4BD05UXXX

(M12 Cordset, 4 Position, 22 AWG Shielded, Male Right Angle to Female Right Angle)

- Mueller's C4BD05UXXX is an M12 4-pin double ended, shielded instrumentation cable with a right angle male connector on one end and a right angle female connector on the other.
- Keyway A Coding
- Utilizes a 4-conductor 22 AWG PVC-insulated, shielded cable.
- Ratings:
  - o Current: 4 A
  - o Voltage: 250 V AC/DC
- Material:
  - Coupling Nuts Nickel Plated Brass
  - Pins/Contacts Gold Plated Brass
- Length: The "U" in the model number represents unit of measurement.
  - Either: Meters (M), Feet (F)
- Length: The "XXX" in the model number represents length. Standard lengths are 2, 5, and 10 meters. Any other lengths available upon request.
- Meets Standard: IEC 61076-2-101
- Protection Class: IEC IP68
- RoHS 3 Compliant