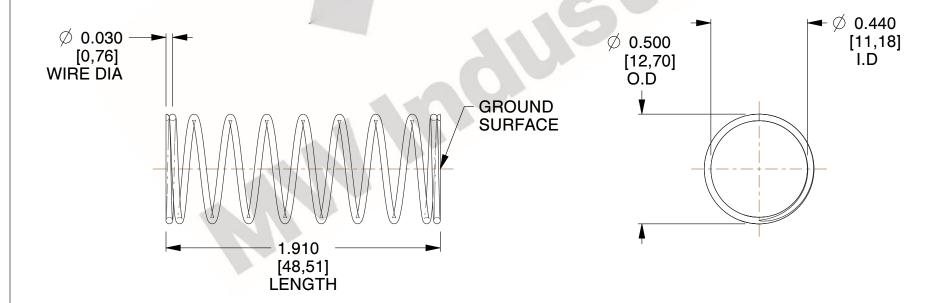

## **NOTES:**

1. Material : Spring Steel 2. Finish : Glod Irridite

3. Ends: Closed and Ground

4. Total Coils: 10.000

5. Sugg. Max. Deflection: 0.490 (in)6. Sugg. Max. Load: 2.300 (lbs)

7. All Drawing Dimensions are in Inches [mm]