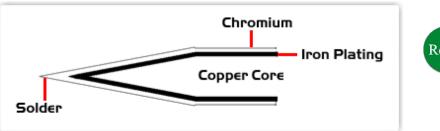

## Material Composition

Copyright © 2010 Easybraid Co. All Rights Reserved

<sup>1</sup> Easybraid tip cartridges will typically idle within a temperature range of +/-1.1°C. However, there is variation in idle temperature across tip geometries within an individual temperature series. Easybraid offers a wide variety of tip geometries from 0.4mm fine point tip to 5m chisel. The length and geometry of a tip will have an influence on the tip idle temperature. To accurately measure idle temperature it will depend greatly on the measurement method, technique and equipment used. Two different methods or the use of alternative equipment will produce different test results.