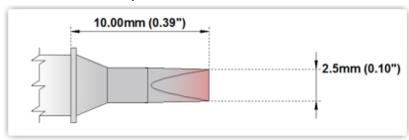

## Technical Specifications

EBM7CH175

Chisel 30° 2.5mm (0.10")

Tip Style: Chisel 30°
Tip Width: 2.50mm (0.10")
Tip Length: 10.00mm (0.39")

700°F Type Cartridge<sup>1</sup>:

350°C - 398°C

RoHS Compliant<sup>2</sup> / Lead Free: