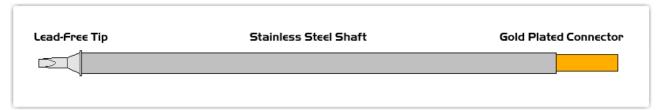

## Material Composition

Copyright © 2010 Easybraid Co. All Rights Reserved

<sup>1</sup> Easybraid tip cartridges will typically idle within a temperature range of +/-1.1°C. However, there is variation in idle temperature across tip geometries within an individual temperature series. Easybraid offers a wide variety of tip geometries from 0.4mm fine point tip to 5m chisel. The length and geometry of a tip will have an influence on the tip idle temperature. To accurately measure idle temperature it will depend greatly on the measurement method, technique and equipment used. Two different methods or the use of alternative equipment will produce different test results.