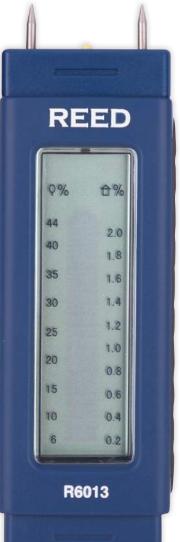

#### Specifications

Measuring Range: Accuracy:

Resolution:

Sensor Type: Display: Replaceable Pins: Auto Shut-off: Low Battery Indicator: Power Supply: Product Certifications: Operating Temperature: Storage Temperature: Operating Humidity: Dimensions:

Materials: 0.2 - 2.0% M.C. Wood:  $\pm 1\%$ Materials: ±0.05% Wood: 1% Materials: 0.1% Contact Pins LCD (Bargraph) Yes Yes (after 15 mins) Yes 3x CR2032 batteries CE 32 to 104°F (O to 40°C) 14 to 140°F (-10 to 60°C) 0-85% 5.1 x 1.6 x 1" (130 x 40 x 25mm) 3.5 oz (100g)

Wood: 6 - 44% M.C.

Weight:

| Model      | Description                          |
|------------|--------------------------------------|
| R6013      | Pocket Size Moisture Detector        |
| R6013-P    | Replacement Electrode Pin            |
| CA-52A     | Soft Carrying Case                   |
| R6013-NIST | Pocket Size Moisture Detector & NIST |