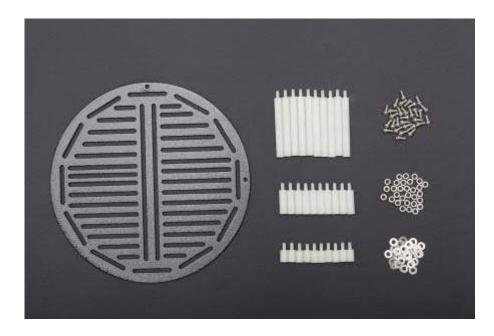

## SHIPPING LIST

- Prototyping Plate(Round) x1
- M3 screw set x30
- M3 \* 10 Hexagonal Nylon standoffs x10
- M3 \* 20 Hexagonal Nylon standoffs x10
- M3 \* 50 Hexagonal Copper standoffs x10