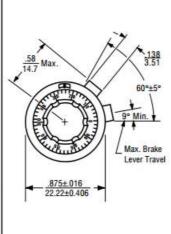

## **Specifications**

| MODEL                              | Acceptance                  | 2646                          | 2647 | 2641            |
|------------------------------------|-----------------------------|-------------------------------|------|-----------------|
| Counting Capacity, Maximum Turns   |                             | 20                            | 1    | 15              |
| For Shaft Diameter                 |                             | 1/4"                          |      | 1/8"            |
| For Bushing Diameter               |                             | 3/8"                          |      | 1/4"            |
| Depth: Maximum, From Face of Panel |                             | 0.900"                        |      | 0.82"           |
| Shaft Extension:                   | Maximum, From Face of Panel | 0.781"                        |      | 0.672"          |
|                                    | Minimum, From Face of Panel | 0.628"                        |      | 0.469"          |
| Bushing Extension:                 | Maximum, From Face of Panel | 0.300"                        |      | 0.270"          |
| Locking Mechanism                  |                             | Positive Action with Detent   |      | Positive Action |
| Weight, Nominal                    |                             | 0.60 oz.                      |      |                 |
| Number of Set Screws               |                             | 1                             | 2    | 1               |
| Numeral Height                     |                             | 0.050"                        |      |                 |
| Knob Material                      |                             | Black Plastic                 |      |                 |
| Dial Finish                        |                             | White Numerals on Black Matte |      |                 |
| Housing Finish                     |                             | Satin Chrome                  |      |                 |
| Operating Temperature Range        |                             | -55°C to +71°C                |      |                 |

|                                    |                             | 26465                         | 26475           |  |  |
|------------------------------------|-----------------------------|-------------------------------|-----------------|--|--|
| Counting Capacity, Maximum Turns   |                             | 15                            |                 |  |  |
| For Shaft Diameter                 |                             | 1/4"                          |                 |  |  |
| For Bushing Diameter               |                             | 3/8"                          |                 |  |  |
| Depth: Maximum, From Face of Panel |                             | 0.94"                         |                 |  |  |
| Shaft Extension:                   | Maximum, From Face of Panel | 0.781"                        |                 |  |  |
|                                    | Minimum, From Face of Panel | 0.578"                        |                 |  |  |
| Bushing Extension:                 | Maximum, From Face of Panel | 0.300"                        |                 |  |  |
| Locking Mechanism                  | cking Mechanism             |                               | Positive Action |  |  |
| Weight, Nominal                    |                             | 0.60 oz.                      |                 |  |  |
| Number of Set Screws               |                             | 1                             | 2               |  |  |
| Numeral Height                     |                             | 0.050"                        |                 |  |  |
| Knob Material                      |                             | Black Plastic                 |                 |  |  |
| Dial Finish                        |                             | White Numerals on Black Matte |                 |  |  |
| Housing Finish                     |                             | Satin Chrome                  |                 |  |  |
| Operating Temperature Range        |                             | -55°C to +71°C                |                 |  |  |