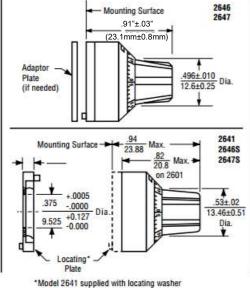

## **Specifications**

| MODEL                              | Acceptance                  | 2646                          | 2647 | 2641            |
|------------------------------------|-----------------------------|-------------------------------|------|-----------------|
| Counting Capacity, Maximum Turns   |                             | 20                            | 1    | 15              |
| For Shaft Diameter                 |                             | 1/4"                          |      | 1/8"            |
| For Bushing Diameter               |                             | 3/8"                          |      | 1/4"            |
| Depth: Maximum, From Face of Panel |                             | 0.900"                        |      | 0.82"           |
| Shaft Extension:                   | Maximum, From Face of Panel | 0.781"                        |      | 0.672"          |
|                                    | Minimum, From Face of Panel | 0.628"                        |      | 0.469"          |
| Bushing Extension:                 | Maximum, From Face of Panel | 0.300"                        |      | 0.270"          |
| Locking Mechanism                  |                             | Positive Action with Detent   |      | Positive Action |
| Weight, Nominal                    |                             | 0.60 oz.                      |      |                 |
| Number of Set Screws               |                             | 1                             | 2    | 1               |
| Numeral Height                     |                             | 0.050"                        |      |                 |
| Knob Material                      |                             | Black Plastic                 |      |                 |
| Dial Finish                        |                             | White Numerals on Black Matte |      |                 |
| Housing Finish                     |                             | Satin Chrome                  |      |                 |
| Operating Temperature Range        |                             | -55°C to +71°C                |      |                 |

|                                    |                             | 26465                         | 26475           |  |  |
|------------------------------------|-----------------------------|-------------------------------|-----------------|--|--|
| Counting Capacity, Maximum Turns   |                             | 15                            |                 |  |  |
| For Shaft Diameter                 |                             | 1/4"                          |                 |  |  |
| For Bushing Diameter               |                             | 3/8"                          |                 |  |  |
| Depth: Maximum, From Face of Panel |                             | 0.94"                         |                 |  |  |
| Shaft Extension:                   | Maximum, From Face of Panel | 0.781"                        |                 |  |  |
|                                    | Minimum, From Face of Panel | 0.578"                        |                 |  |  |
| Bushing Extension:                 | Maximum, From Face of Panel | 0.300"                        |                 |  |  |
| Locking Mechanism                  | cking Mechanism             |                               | Positive Action |  |  |
| Weight, Nominal                    |                             | 0.60 oz.                      |                 |  |  |
| Number of Set Screws               |                             | 1                             | 2               |  |  |
| Numeral Height                     |                             | 0.050"                        |                 |  |  |
| Knob Material                      |                             | Black Plastic                 |                 |  |  |
| Dial Finish                        |                             | White Numerals on Black Matte |                 |  |  |
| Housing Finish                     |                             | Satin Chrome                  |                 |  |  |
| Operating Temperature Range        |                             | -55°C to +71°C                |                 |  |  |

Issue C 10/2021 Page 1

instead of locating plate.