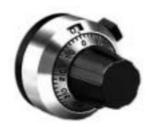

## **Turn Counting Dial**

## Model 2640 Series

## Features:

- 7/8" diameter
- Analog