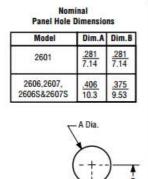

## **Specifications**

| MODEL                              | Acceptance                  | 2646                          | 2647 | 2641            |
|------------------------------------|-----------------------------|-------------------------------|------|-----------------|
| Counting Capacity, Maximum Turns   |                             | 20                            | 1    | 15              |
| For Shaft Diameter                 |                             | 1/4"                          |      | 1/8"            |
| For Bushing Diameter               |                             | 3/8"                          |      | 1/4"            |
| Depth: Maximum, From Face of Panel |                             | 0.900"                        |      | 0.82"           |
| Shaft Extension:                   | Maximum, From Face of Panel | 0.781"                        |      | 0.672"          |
|                                    | Minimum, From Face of Panel | 0.628"                        |      | 0.469"          |
| Bushing Extension:                 | Maximum, From Face of Panel | 0.300"                        |      | 0.270"          |
| Locking Mechanism                  |                             | Positive Action with Detent   |      | Positive Action |
| Weight, Nominal                    |                             | 0.60 oz.                      |      |                 |
| Number of Set Screws               |                             | 1                             | 2    | 1               |
| Numeral Height                     |                             | 0.050"                        |      |                 |
| Knob Material                      |                             | Black Plastic                 |      |                 |
| Dial Finish                        |                             | White Numerals on Black Matte |      |                 |
| Housing Finish                     |                             | Satin Chrome                  |      |                 |
| Operating Temperature Range        |                             | -55°C to +71°C                |      |                 |

|                                    |                             | 26465                         | 26475           |  |  |
|------------------------------------|-----------------------------|-------------------------------|-----------------|--|--|
| Counting Capacity, Maximum Turns   |                             | 15                            |                 |  |  |
| For Shaft Diameter                 |                             | 1/4"                          |                 |  |  |
| For Bushing Diameter               |                             | 3/8"                          |                 |  |  |
| Depth: Maximum, From Face of Panel |                             | 0.94"                         |                 |  |  |
| Shaft Extension:                   | Maximum, From Face of Panel | 0.781"                        |                 |  |  |
|                                    | Minimum, From Face of Panel | 0.578"                        |                 |  |  |
| Bushing Extension:                 | Maximum, From Face of Panel | 0.300"                        |                 |  |  |
| Locking Mechanism                  | cking Mechanism             |                               | Positive Action |  |  |
| Weight, Nominal                    |                             | 0.60 oz.                      |                 |  |  |
| Number of Set Screws               |                             | 1                             | 2               |  |  |
| Numeral Height                     |                             | 0.050"                        |                 |  |  |
| Knob Material                      |                             | Black Plastic                 |                 |  |  |
| Dial Finish                        |                             | White Numerals on Black Matte |                 |  |  |
| Housing Finish                     |                             | Satin Chrome                  |                 |  |  |
| Operating Temperature Range        |                             | -55°C to +71°C                |                 |  |  |