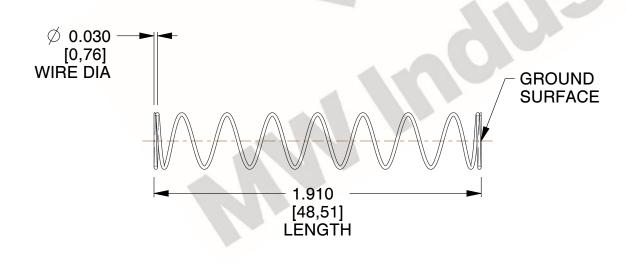

## **NOTES:**

1. Material : Spring Steel

2. Finish: Glod Irridite

3. Ends: Closed and Ground

4. Total Coils: 10.000

5. Sugg. Max. Deflection: 1.100 (in)6. Sugg. Max. Load: 2.300 (lbs)

7. All Drawing Dimensions are in Inches [mm]

1.183

SCALE

11772

COMPONENT

COMPRESSION SPRINGS

UNIT
INCH [mm]
SHEET

**SPRINGS**