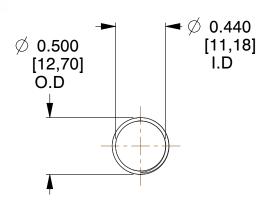

## **NOTES:**

1. Material : Spring Steel

2. Finish: Glod Irridite

3. Ends: Closed and Ground

4. Total Coils: 10.000

5. Sugg. Max. Deflection: 1.100 (in)6. Sugg. Max. Load: 2.300 (lbs)

7. All Drawing Dimensions are in Inches [mm]

1.183

SCALE

11772

COMPONENT

COMPRESSION SPRINGS

UNIT
INCH [mm]
SHEET

**SPRINGS**