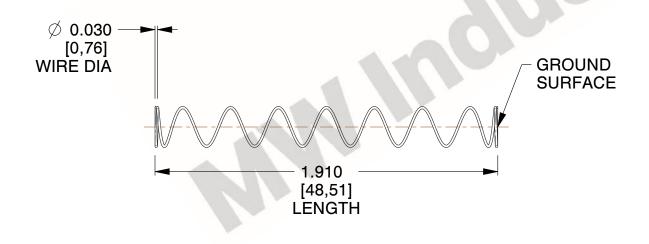

## **NOTES:**

1. Material : Stainless Steel

2. Finish: Glod Irridite

3. Ends: Closed and Ground

4. Total Coils: 10.000

Sugg. Max. Deflection : 2.900 (in)
 Sugg. Max. Load : 2.300 (lbs)

7. All Drawing Dimensions are in Inches [mm]

0.858

SCALE

11772

COMPONENT

COMPRESSION SPRINGS

UNIT
INCH [mm]

**SPRINGS** 

1 of 1