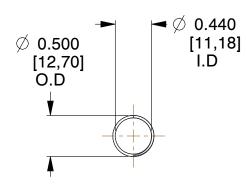

## **NOTES:**

1. Material : Stainless Steel

2. Finish: Glod Irridite

3. Ends: Closed and Ground

4. Total Coils: 10.000

Sugg. Max. Deflection : 2.900 (in)
 Sugg. Max. Load : 2.300 (lbs)

7. All Drawing Dimensions are in Inches [mm]

0.858

SCALE

11772

COMPONENT

COMPRESSION SPRINGS

UNIT
INCH [mm]

**SPRINGS** 

1 of 1