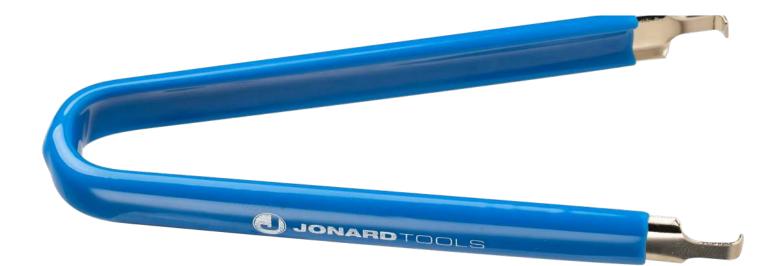

Designed to extract internal components from DIP Sockets as well as LSI, MSI, and SSI Devices, this DIP/IC Extractor is perfect for removing chips with 8-24 pins without any static discharge. This DIP/IC Extractor features the following:

- Insulated with a vinyl grip to prevent accidental discharge to IC components
- Specially designed hooks firmly grasp chips without damaging them.

| SPECIFICATIONS        |                    |
|-----------------------|--------------------|
| FUNCTION              |                    |
| CHIP PACKAGE TYPE     | DIP                |
| PIN COUNT             | 8-24               |
| HANDLE COLOR          | Blue               |
| <b>OVERALL LENGTH</b> | 4" (10 cm)         |
| WEIGHT                | 0.039 lb (17.69 g) |
| UPC #                 | 811490014657       |