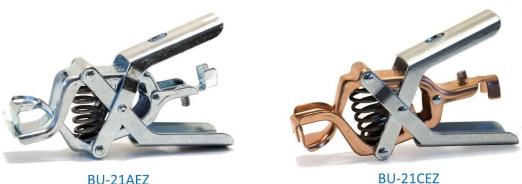

## **BU-21AEZ / BU-21CEZ**

(Automotive "EZ Squeeze" Clip)

**BU-21AEZ** 

- The BU-21-AEZ and BU-21CEZ are "EZ Squeeze" versions of Mueller's BU-21 and BU-21C clips.
- Overall length 4.5" (114mm), overall width 1.1" (28mm), overall height 2.7" (69mm), maximum jaw spread = 1.06" (27mm)
- Connects to wire up to 8 AWG via crimp or 10-32 screw connection (included).
- Handles • Material: Zinc-plated steel BU-21AEZ clip Zinc-plated steel BU-21CEZ clip Solid copper
- Ratings: BU-21AEZ BU-21CEZ

50 Amps 100 Amps

**RoHS 3 compliant** 

Mueller Electric Company 2850 Gilchrist Rd. Bld 5A Akron, OH 44305

www.muellerelectric.com

Toll Free: 800.955.2629 Phone: 330.780.2525 Fax: 330.780.2524