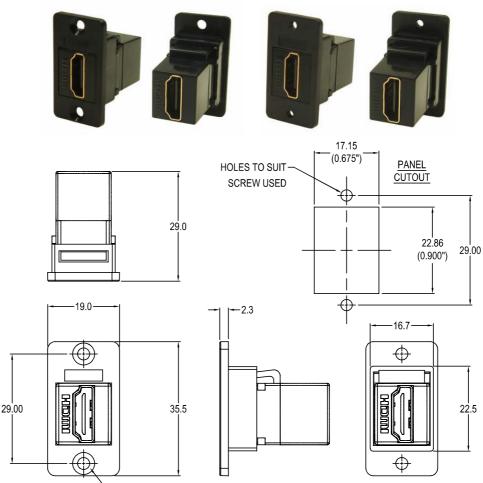

# SLIM HDMI FEMALE - FEMALE FRONT MOUNTING FEEDTHROUGH CONNECTOR

-<u>3x HOLE VARIANTS</u> Ø3.2mm CSK 90° x Ø5.85 'X' PLAIN Ø2.5 HOLES 'X1' PLAIN Ø3.2 HOLES

### Feedthrough Features

- Fits standard rectangular cutout.
- Various hole mounting options.
- No soldering or punch termination. Use standard cable for each connector style.
- Low rear profile.

## VARIANTS

| Part No.   |                                                        |
|------------|--------------------------------------------------------|
| CP30600G   | SLIM FM HDMI F-F Black plastic frame, CSK holes        |
| CP30600GX  | SLIM FM HDMI F-F Black plastic frame, Ø2.5 PLAIN holes |
| CP30600GX1 | SLIM FM HDMI F-F Black plastic frame, Ø3.2 PLAIN holes |