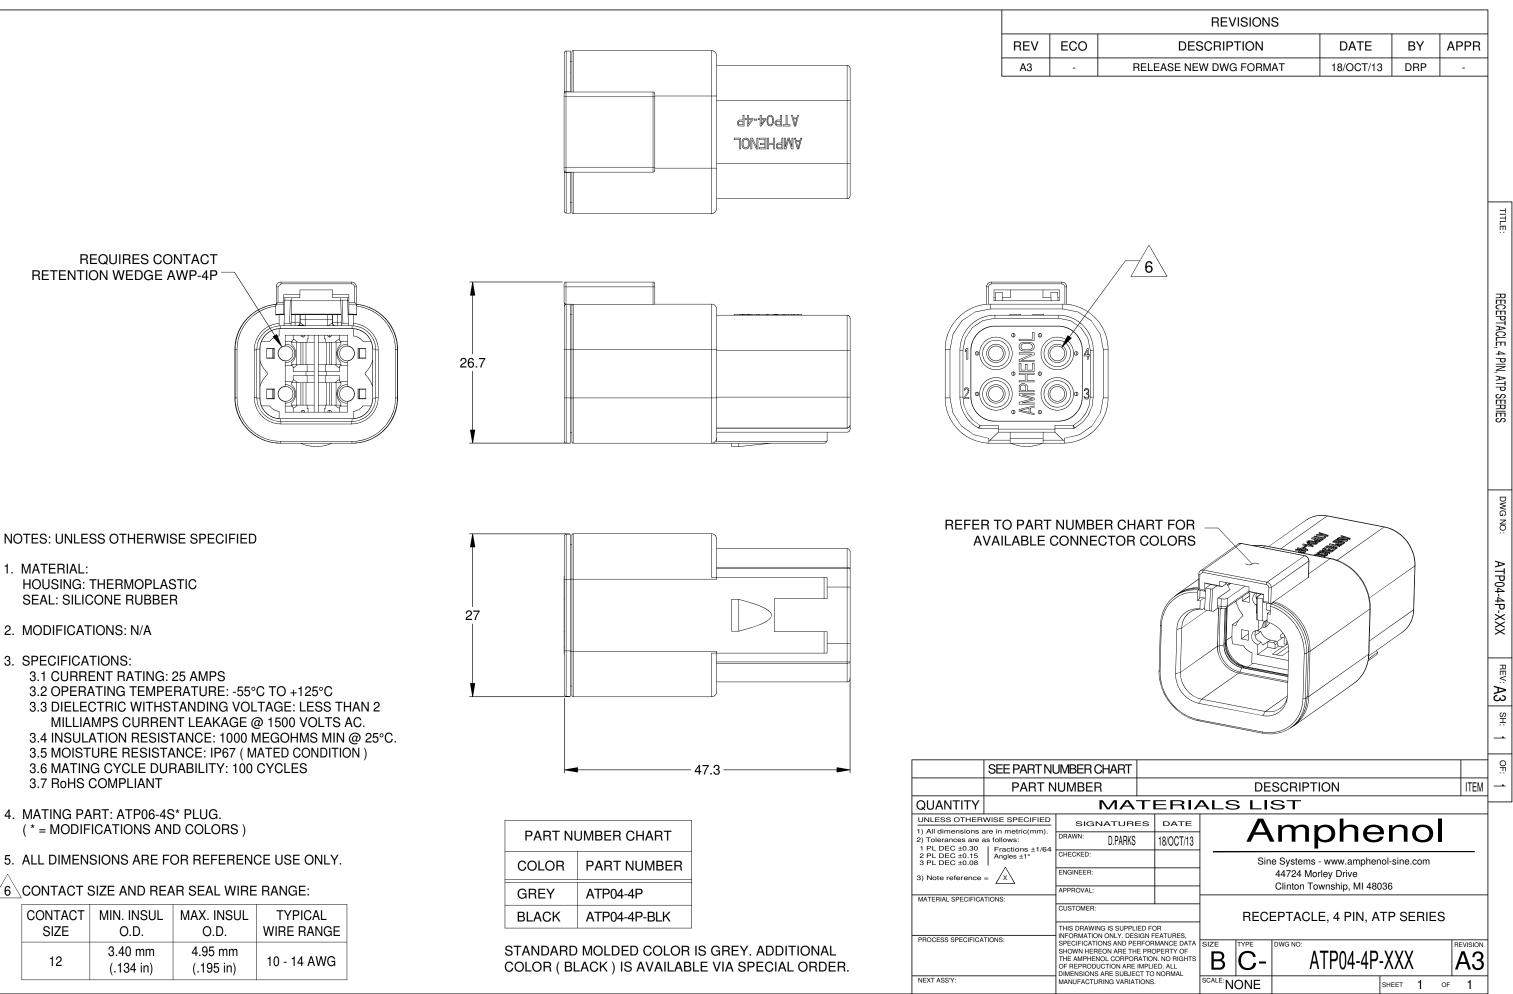

| REV | ECO |  |
|-----|-----|--|
| A3  | -   |  |

| AMPHENOL<br>94-409TA |
|----------------------|
|                      |

6 CONTACT SIZE AND REAR SEAL WIRE RANGE:

| CONTACT | MIN. INSUL           | MAX. INSUL           | TYPICAL    |
|---------|----------------------|----------------------|------------|
| SIZE    | O.D.                 | O.D.                 | WIRE RANGE |
| 12      | 3.40 mm<br>(.134 in) | 4.95 mm<br>(.195 in) |            |

|                                                                                      | SEE PART NUMBER CHA |                                                                                          |  |
|--------------------------------------------------------------------------------------|---------------------|------------------------------------------------------------------------------------------|--|
|                                                                                      | PART N              | IUMBER                                                                                   |  |
| QUANTITY                                                                             |                     | $\mathbf{N}$                                                                             |  |
| UNLESS OTHER                                                                         |                     | SIGNAT                                                                                   |  |
| <ol> <li>All dimensions a</li> <li>Tolerances are a</li> <li>PL DEC +0.30</li> </ol> |                     | drawn: D.                                                                                |  |
| 2 PL DEC ±0.15<br>3 PL DEC ±0.08                                                     | Angles ±1°          | CHECKED:                                                                                 |  |
| 3) Note reference                                                                    | = <u>X</u>          | ENGINEER:                                                                                |  |
| MATERIAL SPECIFICA                                                                   | TIONS:              | APPROVAL:                                                                                |  |
|                                                                                      |                     | CUSTOMER:                                                                                |  |
|                                                                                      |                     | THIS DRAWING IS                                                                          |  |
| PROCESS SPECIFICA                                                                    | TIONS:              | SPECIFICATIONS A<br>SHOWN HEREON A<br>THE AMPHENOL C<br>OF REPRODUCTIC<br>DIMENSIONS ARE |  |
| NEXT ASS'Y:                                                                          |                     | MANUFACTURING                                                                            |  |
|                                                                                      |                     |                                                                                          |  |