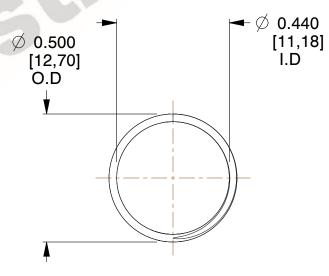

## **NOTES:**

1. Material : Stainless Steel

2. Finish: Glod Irridite

3. Ends: Closed and Ground

4. Total Coils: 10.000

Sugg. Max. Deflection: 0.390 (in)
 Sugg. Max. Load: 2.300 (lbs)

7. All Drawing Dimensions are in Inches [mm]

2.667

SCALE

COMPONENT SPRINGS

11772

COMPRESSION SPRINGS

SPRINGS

UN
INCH
SHE

UNIT
INCH [mm]
SHEET