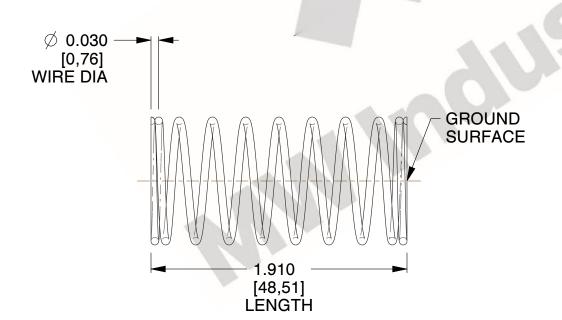

## **NOTES:**

1. Material : Stainless Steel

2. Finish: Glod Irridite

3. Ends: Closed and Ground

4. Total Coils: 10.000

Sugg. Max. Deflection: 0.390 (in)
 Sugg. Max. Load: 2.300 (lbs)

7. All Drawing Dimensions are in Inches [mm]

2.667

SCALE

COMPONENT SPRINGS

11772

COMPRESSION SPRINGS

SPRINGS

UN
INCH
SHE

UNIT
INCH [mm]
SHEET