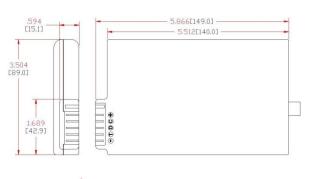

### **PACK SPECIFICATIONS:**

Voltage (Nominal): Capacity (Nominal): Energy: Pack Configuration: Cycle Life: PCM: Connector: Weight: 10.8 VDC 9150 mAHr 98.8 Watt-Hours (Whr) 3 in series, 3 in parallel. (3S3P) 500 Cycles BMS with SMBus 5 Position Molded Into Case 1.05