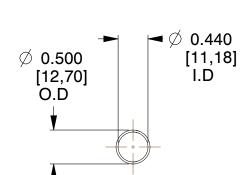

## **NOTES:**

1. Material : Spring Steel 2. Finish : Glod Irridite

3. Ends: Closed

4. Total Coils: 10.000

Sugg. Max. Deflection : 2.600 (in)
Sugg. Max. Load : 2.300 (lbs)

7. All Drawing Dimensions are in Inches [mm]

0.707

SCALE

11772

COMPONENT

COMPRESSION SPRINGS

UNIT

**SPRINGS** 

INCH [mm]