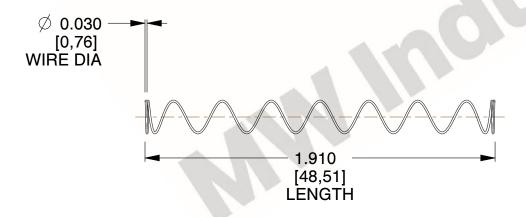

## **NOTES:**

1. Material : Spring Steel 2. Finish : Glod Irridite

3. Ends: Closed

4. Total Coils: 10.000

Sugg. Max. Deflection : 2.600 (in)
Sugg. Max. Load : 2.300 (lbs)

7. All Drawing Dimensions are in Inches [mm]

0.707

SCALE

11772

COMPONENT

COMPRESSION SPRINGS

UNIT

**SPRINGS** 

INCH [mm]