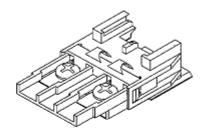

## Type BLX-01 Fuse Block For Maxi Auto Blade Fuses

www.optifuse.com

(619)-593-5050

Fuse Style: Maxi Auto Blade Fuses

**Material:** 

**Body:** Nylon (UL Flame: 94V-0)

**Terminal:** Plated Brass

**Specifications:** 

Rating: 32VDC 60A Max

Temperature Rating:  $-20^{\circ}$  C  $\sim +85^{\circ}$  C Product Dimensions: Inches [mm]