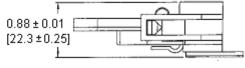

Rating: 32VDC 60A Max

Temperature Rating:  $-20^{\circ}$  C  $\sim +85^{\circ}$  C Product Dimensions: Inches [mm]

## $0.33 \pm 0.01$ $[8.4 \pm 0.25]$ $0.50 \pm 0.01$ $[12.8 \pm 0.25]$ Ø 0.24 ± 0.01 Ø[6±0.25] $0.32 \pm 0.01$ [8.1±0.25] $2.66 \pm 0.01$ [67.6 ± 0.25] $0.35 \pm 0.01$ $[9 \pm 0.25]$ $1.52 \pm 0.01$ $[38.7 \pm 0.25]$ $0.20 \pm 0.01$ $[5 \pm 0.25]$