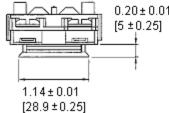

Rating: 32VDC 60A Max

Temperature Rating:  $-20^{\circ}$  C  $\sim +85^{\circ}$  C Product Dimensions: Inches [mm]

## $0.33 \pm 0.01$ $[8.4 \pm 0.25]$ $0.50 \pm 0.01$ $[12.8 \pm 0.25]$ Ø 0.24 ± 0.01 Ø[6±0.25] $0.32 \pm 0.01$ [8.1±0.25] $2.66 \pm 0.01$ [67.6 ± 0.25] $0.35 \pm 0.01$ $[9 \pm 0.25]$ $1.52 \pm 0.01$ $[38.7 \pm 0.25]$ $0.20 \pm 0.01$ $[5 \pm 0.25]$