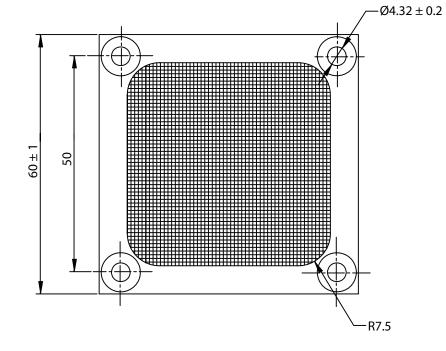

## NOTES:

- 1. MATERIAL: (1)FRAME: ALUMINUM WITH 0.6mm THICKNESS (2)MESH: 30#/25.4mm STAINLESS STEEL
- 2. FINISH: MILL
- 3. GENERAL TOLERANCE UNLESS NOTED IS ± 0.5mm
- 4. RoHS COMPLIANT

## CONTROLLED

| Dim<br>range  | Tolerance<br>+/-<br>(mm) | Qualtek Electronics Corp.<br>FAN-S DIVISION |                |                 |  |
|---------------|--------------------------|---------------------------------------------|----------------|-----------------|--|
| (mm)          |                          | Part Number: 062                            | 250-M          |                 |  |
| 0-5           | 0.1                      | Description: FAN FILTER SCREEN (60mm)       |                |                 |  |
| 5-16          | 0.15                     |                                             |                |                 |  |
| 16-64         | 0.2                      |                                             | UNIT: mm       | REV: C          |  |
| 64-250        | 0.4                      |                                             |                |                 |  |
| 250 1000      | 0.5                      | Drawn / Date                                | Checked / Date | Approved / Date |  |
| 250-1000      | 0.5                      | B. ZHANG                                    | 06 21 05       |                 |  |
| 1000-1500 1.0 |                          | 06-21-05                                    | 06-21-05       | JJH / 06-21-05  |  |