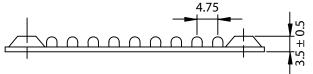

## NOTES:

- 1. MATERIAL: (1)FRAME: ALUMINUM WITH 0.6mm THICKNESS (2)MESH: 30#/25.4mm STAINLESS STEEL
- 2. FINISH: MILL
- 3. GENERAL TOLERANCE UNLESS NOTED IS ± 0.5mm
- 4. RoHS COMPLIANT

## CONTROLLED

| Dim<br>range  | Tolerance<br>+/-<br>(mm) | Qualtek Electronics Corp.<br>FAN-S DIVISION |                |                 |  |
|---------------|--------------------------|---------------------------------------------|----------------|-----------------|--|
| (mm)          |                          | Part Number: 062                            | 250-M          |                 |  |
| 0-5           | 0.1                      | Description: FAN FILTER SCREEN (60mm)       |                |                 |  |
| 5-16          | 0.15                     |                                             |                |                 |  |
| 16-64         | 0.2                      |                                             | UNIT: mm       | REV: C          |  |
| 64-250        | 0.4                      |                                             |                |                 |  |
| 250 1000      | 0.5                      | Drawn / Date                                | Checked / Date | Approved / Date |  |
| 250-1000      | 0.5                      | B. ZHANG                                    | 06 21 05       |                 |  |
| 1000-1500 1.0 |                          | 06-21-05                                    | 06-21-05       | JJH / 06-21-05  |  |