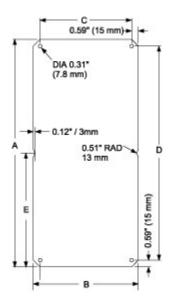

| Steel Panel | Aluminum | Fits PB   |       |       |       |       |      |
|-------------|----------|-----------|-------|-------|-------|-------|------|
| Part No.    | Panel    | Enclosure | Α     | В     | С     | D     | E    |
| PBP2718     | PBPA2718 | PB271818  | 9.06  | 5.51  | 4.33  | 7.88  | -    |
| PBP2727     | PBPA2727 | PB272718  | 9.06  | 9.06  | 7.88  | 7.88  | -    |
| PBP3627     | PBPA3627 | PB362718  | 12.60 | 9.06  | 7.88  | 11.42 | -    |
| PBP5427     | PBPA5427 | PB542718  | 19.69 | 9.06  | 7.88  | 18.51 | 9.84 |
| PBP5436     | PBPA5436 | PB543618  | 19.69 | 12.60 | 11.42 | 18.51 | 9.84 |