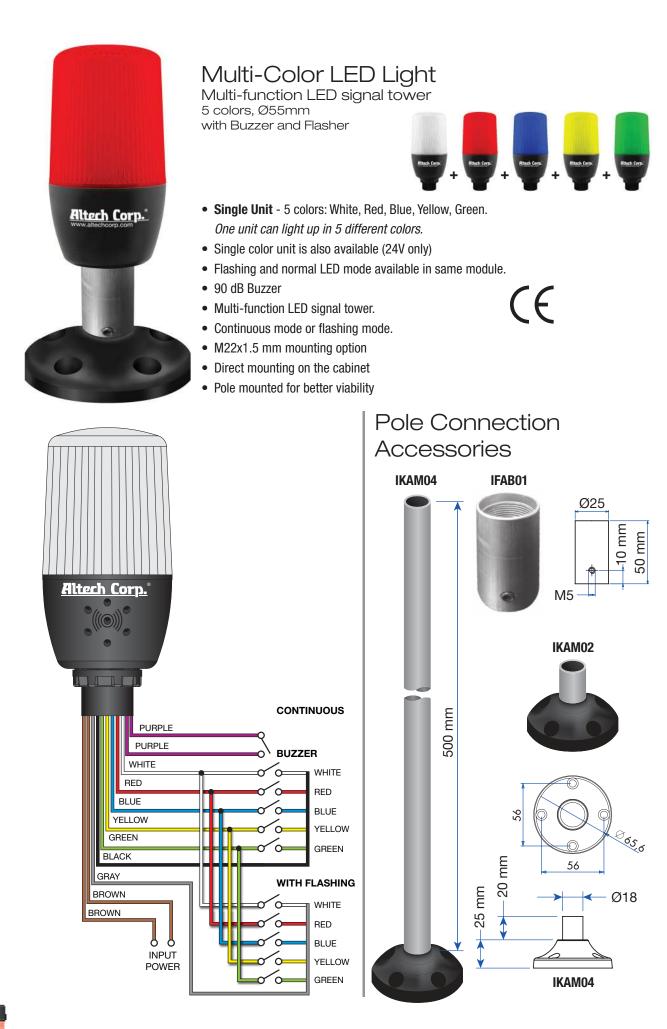

# Multi-Colored LED Light for PLC Applications

#### Dimensions (mm) Ø55 4 65 mm 122 mm ۷ Altech Corp. шШ 20 M22 x 1.5 mm PURPLE - BUZZER -+24V DC WHITE 0 +24V DC RED • +24V DC BLUE • +24V DC YELLOW +24V DC O GREEN • +24V DC BLACK -24V DC

## **Technical Information**

• Heat resistant, clear vision polycarbonate signal modules

<u>Altech Corp.®</u>

- · Easy to install
- Easy wiring, 1 meter long standard cable
- Operating Temperature: -5 / +40 °C
- Electrical Life: 100,000 hours
- Protection Degree: IP65

#### **Electrical Information**

| Operating Voltage (PLC version) | 24V DC ± 20% |  |  |
|---------------------------------|--------------|--|--|
| Insulation Voltage              | 300V         |  |  |
| Sound Level                     | 80-90 dB     |  |  |
| Power Consumption (Red)         | 408 mW       |  |  |
| Power Consumption (Yellow)      | 552 mW       |  |  |
| Power Consumption (Blue)        | 360 mW       |  |  |
| Power Consumption (Green)       | 360 mW       |  |  |
| Power Consumption (White)       | 960 mW       |  |  |
| Power Consumption (Buzzer)      | 480 mW       |  |  |