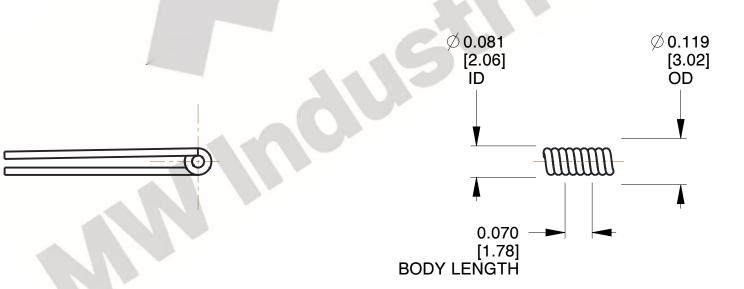

1. Material : Stainless 2. Finish : Zinc - Z

3. Sugg. Max. Deflection: 1891.000 Deg 4. Sugg. Max. Torque: 0.150 (in-lbs)

5. Total Coils: 3.250

6. Sugg. Mandrel Diameter: 0.070 (in)

7. All Drawing Dimensions are in Inches [mm]