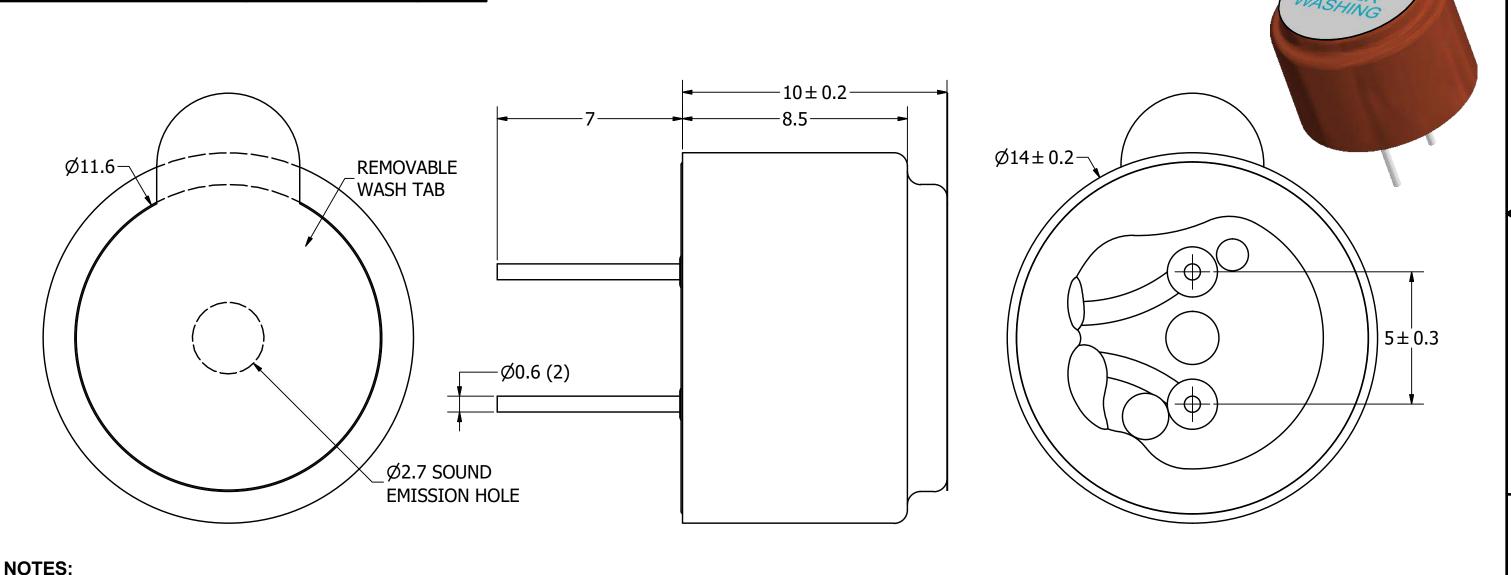

1. ALL DIMENSIONS ARE IN MILLIMETERS.

3. THIS PART IS RoHS 2011/65/EU COMPLIANT.

WITHOUT NOTICE.

2. SPECIFICATIONS SUBJECT TO CHANGE OR WITHDRAWL

THIS DOCUMENT CONTAINS DATA PROPRIETARY TO PROJECTS UNLIMITED, INC. ANY USE OR REPRODUCTION, IN ANY FORM, WITHOUT PRIOR WRITTEN PERMISSION OF PROJECTS UNLIMITED, INC. IS PROHIBITED.