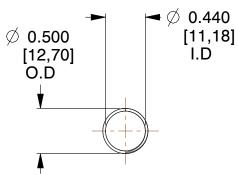

## **NOTES:**

1. Material : Spring Steel

2. Finish: Glod Irridite

3. Ends: Closed and Ground

4. Total Coils: 10.000

5. Sugg. Max. Deflection: 1.600 (in)6. Sugg. Max. Load: 2.300 (lbs)

7. All Drawing Dimensions are in Inches [mm]