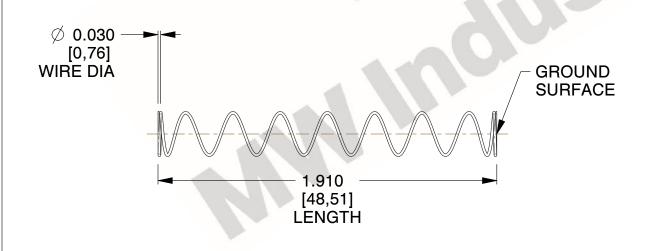

## **NOTES:**

1. Material : Spring Steel

2. Finish: Glod Irridite

3. Ends: Closed and Ground

4. Total Coils: 10.000

5. Sugg. Max. Deflection: 1.600 (in)6. Sugg. Max. Load: 2.300 (lbs)

7. All Drawing Dimensions are in Inches [mm]