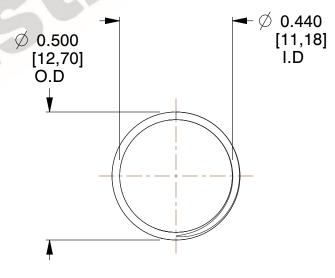

## **NOTES:**

1. Material : Stainless Steel

2. Finish: Glod Irridite

3. Ends: Closed and Ground

4. Total Coils: 10.000

Sugg. Max. Deflection: 0.430 (in)
Sugg. Max. Load: 2.300 (lbs)

7. All Drawing Dimensions are in Inches [mm]