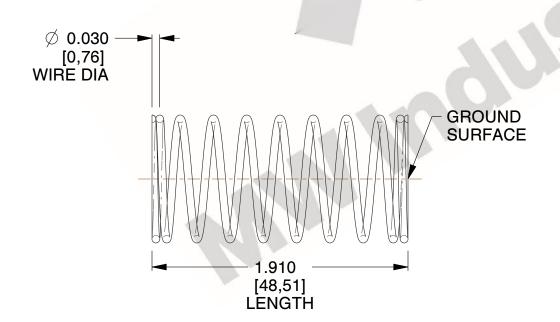

## **NOTES:**

1. Material : Stainless Steel

2. Finish: Glod Irridite

3. Ends: Closed and Ground

4. Total Coils: 10.000

Sugg. Max. Deflection: 0.430 (in)
Sugg. Max. Load: 2.300 (lbs)

7. All Drawing Dimensions are in Inches [mm]