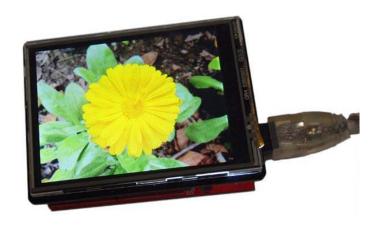

## 2.8 TFT Touch Shield V2.0

SKU 104030004

Full screen resistive touch active range Backlight control through programming 65535 rich colors display Built-in SD card slot Compatible with standard Arduino/Seeeduino boards

This is a multifunctional Arduino/Seeeduino/Arduino Mega compatible resistive touch screen. It can be used as display device or sketch pad.Compared with the previous version, 2.8"TFT Touch Shield V1.0, we replaced the screen driver with a more professional chip, ILI9341 driver, providing different pin-saving SPI communication without sacrificing the data transmitting speed. Due to the communication method change, programs developed for the original version need modifications before being transplanted to the new version. With a SD card module integrated also on this shield, this shield reserves great room for other expansions to your project.