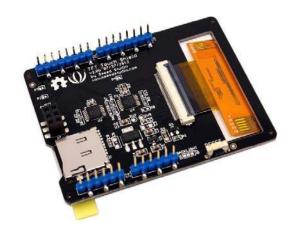

## 2.8 TFT Touch Shield V2.0

SKU 104030004

Full screen resistive touch active range Backlight control through programming 65535 rich colors display Built-in SD card slot Compatible with standard Arduino/Seeeduino boards

This is a multifunctional Arduino/Seeeduino/Arduino Mega compatible resistive touch screen. It can be used as display device or sketch pad.Compared with the previous version, 2.8"TFT Touch Shield V1.0, we replaced the screen driver with a more professional chip, ILI9341 driver, providing different pin-saving SPI communication without sacrificing the data transmitting speed. Due to the communication method change, programs developed for the original version need modifications before being transplanted to the new version. With a SD card module integrated also on this shield, this shield reserves great room for other expansions to your project.