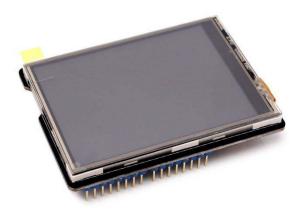

## 2.8 TFT Touch Shield V2.0

SKU 104030004

Full screen resistive touch active range Backlight control through programming 65535 rich colors display Built-in SD card slot Compatible with standard Arduino/Seeeduino boards

This is a multifunctional Arduino/Seeeduino/Arduino Mega compatible resistive touch screen. It can be used as display device or sketch pad.Compared with the previous version, 2.8"TFT Touch Shield V1.0, we replaced the screen driver with a more professional chip, ILI9341 driver, providing different pin-saving SPI communication without sacrificing the data transmitting speed. Due to the communication method change, programs developed for the original version need modifications before being transplanted to the new version. With a SD card module integrated also on this shield, this shield reserves great room for other expansions to your project.