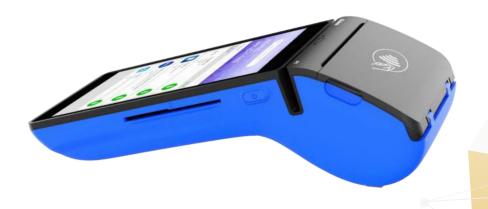

## **A75**

Android POS

A Versatile, Light Choice for Multifunctional Payment Terminal

Smart handheld POS terminal, this is a powerful functional mobile payment terminal with a high-definition multimedia color touch screen and has a fingerprint scanner(Optional). It supports various communication technologies such as 4G, WIFI, and Bluetooth. The operating system is Android 10 and adopts the security chip required by PCI. It recognizes all financial payment and consumption functions such as magnetic stripe card, contactless card, two-dimensional code drawing, and payment, etc.A75 POS comes in a sleek and attractive design, combines the full features of an Android tablet with a powerful payment terminal, and compatible with all leading intelligent technology.

## **Features**

Light weight and slim design

5" IPS Color Screen, 1280\*720

Speed up work flow

Improve accuracy

High Speed Thermal Printer

Card Readers

5200mAh

Camera