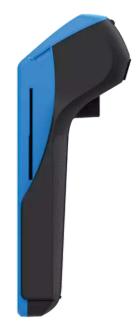

## **A75**

Android POS

A Versatile, Light Choice for Multifunctional Payment Terminal

Smart handheld POS terminal, this is a powerful functional mobile payment terminal with a high-definition multimedia color touch screen and has a fingerprint scanner(Optional). It supports various communication technologies such as 4G, WIFI, and Bluetooth. The operating system is Android 10 and adopts the security chip required by PCI. It recognizes all financial payment and consumption functions such as magnetic stripe card, contactless card, two-dimensional code drawing, and payment, etc.A75 POS comes in a sleek and attractive design, combines the full features of an Android tablet with a powerful payment terminal, and compatible with all leading intelligent technology.

## **Features**

Light weight and slim design

5" IPS Color Screen, 1280\*720

Speed up work flow

Improve accuracy

High Speed Thermal Printer

Card Readers

5200mAh