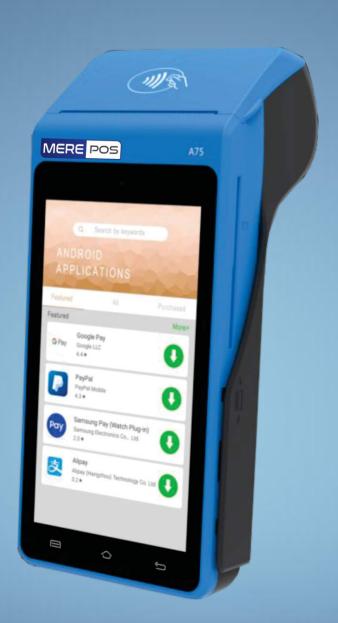

## **A75**

Android POS

A Versatile, Light Choice for Multifunctional Payment Terminal

Smart handheld POS terminal, this is a powerful functional mobile payment terminal with a high-definition multimedia color touch screen and has a fingerprint scanner(Optional). It supports various communication technologies such as 4G, WIFI, and Bluetooth. The operating system is Android 10 and adopts the security chip required by PCI. It recognizes all financial payment and consumption functions such as magnetic stripe card, contactless card, two-dimensional code drawing, and payment, etc.A75 POS comes in a sleek and attractive design, combines the full features of an Android tablet with a powerful payment terminal, and compatible with all leading intelligent technology.

## **Features**

Light weight and slim design

5" IPS Color Screen, 1280\*720

Speed up work flow

Improve accuracy

High Speed Thermal Printer

Card Readers

5200mAh