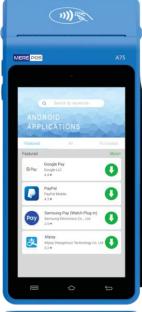

## **A75**

Android POS

A Versatile, Light Choice for Multifunctional Payment Terminal

Smart handheld POS terminal, this is a powerful functional mobile payment terminal with a high-definition multimedia color touch screen and has a fingerprint scanner(Optional). It supports various communication technologies such as 4G, WIFI, and Bluetooth. The operating system is Android 10 and adopts the security chip required by PCI. It recognizes all financial payment and consumption functions such as magnetic stripe card, contactless card, two-dimensional code drawing, and payment, etc.A75 POS comes in a sleek and attractive design, combines the full features of an Android tablet with a powerful payment terminal, and compatible with all leading intelligent technology.