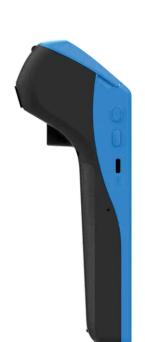

## **A75**

Android POS

A Versatile, Light Choice for Multifunctional Payment Terminal

Smart handheld POS terminal, this is a powerful functional mobile payment terminal with a high-definition multimedia color touch screen and has a fingerprint scanner(Optional). It supports various communication technologies such as 4G, WIFI, and Bluetooth. The operating system is Android 10 and adopts the security chip required by PCI. It recognizes all financial payment and consumption functions such as magnetic stripe card, contactless card, two-dimensional code drawing, and payment, etc.A75 POS comes in a sleek and attractive design, combines the full features of an Android tablet with a powerful payment terminal, and compatible with all leading intelligent technology.

## **Features**

Light weight and slim design

5" IPS Color Screen, 1280\*720

Speed up work flow

Improve accuracy

High Speed Thermal Printer

Card Readers

5200mAh