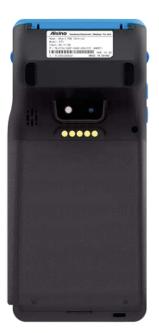

## **A75**

Android POS

A Versatile, Light Choice for Multifunctional Payment Terminal

Smart handheld POS terminal, this is a powerful functional mobile payment terminal with a high-definition multimedia color touch screen and has a fingerprint scanner(Optional). It supports various communication technologies such as 4G, WIFI, and Bluetooth. The operating system is Android 10 and adopts the security chip required by PCI. It recognizes all financial payment and consumption functions such as magnetic stripe card, contactless card, two-dimensional code drawing, and payment, etc.A75 POS comes in a sleek and attractive design, combines the full features of an Android tablet with a powerful payment terminal, and compatible with all leading intelligent technology.

## **Features**

Light weight and slim design

5" IPS Color Screen, 1280\*720

Speed up work flow

Improve accuracy

High Speed Thermal Printer

Card Readers

5200mAh