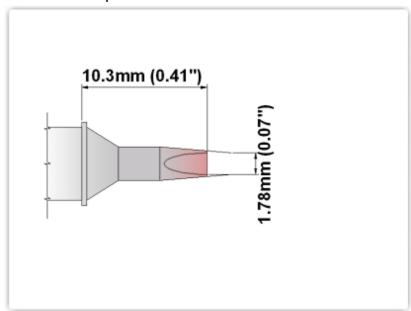

## **Technical Specifications**

EK80CH016

Chisel 30° 1.78mm (0.07")

Tip Style: Chisel 30°
Tip Width: 1.78mm (0.07")
Tip Length: 10.30mm (0.41")

80 Type Cartridge<sup>1</sup>: 420°C - 475°C

RoHS Compliant<sup>2</sup> / Lead Free: YES