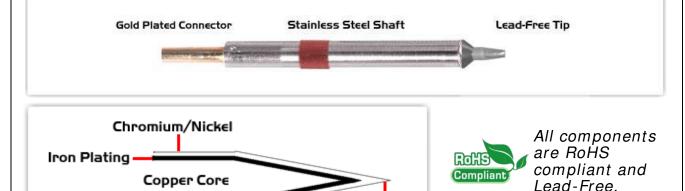

## Material Composition

Sold€r

<sup>1</sup> Easy Braid Co. tip cartridges will typically idle within a temperature range of +/-1.1°C. However, there is variation in idle temperature across tip geometries within an individual temperature series. Easy Braid Co. offers a wide variety of tip geometries from 0.25mm fine point tip to 5mm chisel. The length and geometry of a tip will have an influence on the tip idle temperature. To accurately measure idle temperature it will depend greatly on the measurement method, technique and equipment used. Two different methods or the use of alternative equipment will produce different test results.