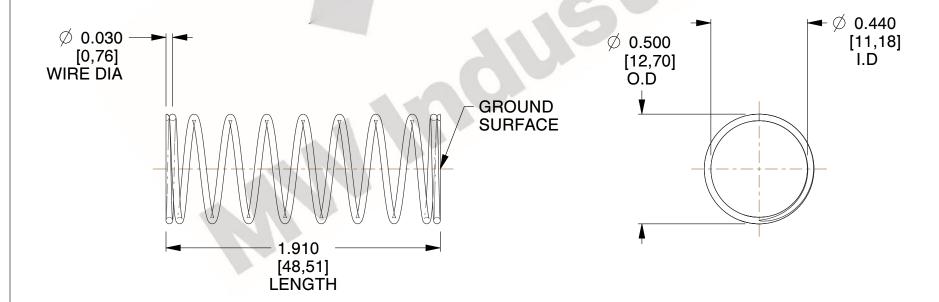

## **NOTES:**

1. Material : Music Wire 2. Finish : Glod Irridite

3. Ends: Closed and Ground

4. Total Coils: 10.000

5. Sugg. Max. Deflection: 0.340 (in)6. Sugg. Max. Load: 2.300 (lbs)

7. All Drawing Dimensions are in Inches [mm]

2.286

SCALE

11772

COMPONENT

COMPRESSION SPRINGS

UNIT
INCH [mm]
SHEET

**SPRINGS** 

1 of 1