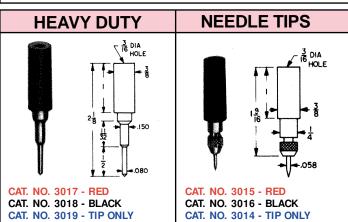

**CAT. NO. 1690** 

## TEST TIPS & PLUGS

SPECIFICATIONS: Tips: Brass, Nickel Plate

Handles: Nylon 6/6, Available in Red or Black

Rating: 10 Amps AC for 100 oc C temperature rise, continuous duty