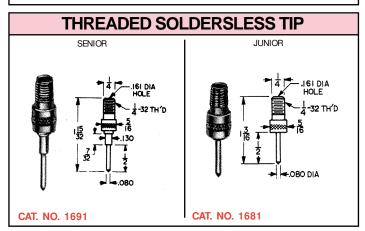

r 100 oc C temperature rise, continuous duty

## FORCE FIT SOLDERLESS TIPS SENIOR JUNIOR JUNIOR KNURL KNURL JIST JOHN KNURL JOHN JOHN KNURL JOHN KNURL JOHN KNURL JOHN JOHN JOHN KNURL JOHN JOHN JOHN KNURL JOHN JOHN JOHN KNURL JOHN JOHN JOHN JOHN KNURL JOHN J

**CAT. NO. 1680** 

## SOLDERLESS - .080 DIA. TIP PLUGS Fully insulated molded nylon sleeve. Maximum reliability with minimum contact resistance. Recessed metal head eliminates possibility of shock or grounding. Designed for solderless connection of up to 16 gauge stranded wire which fits through handle and tip and is secured by screwing handle tight. Current rating 10 Amps. Fits all standard tip jacks. 563 ----(REF) 6.161 I.D. SFLECTION OF COLORS CAT. NO. COLOR CAT. NO. COLOR WHITE 6003 GREEN 6000 6001 RED YELLOW 6004 BLUE 6005 6002