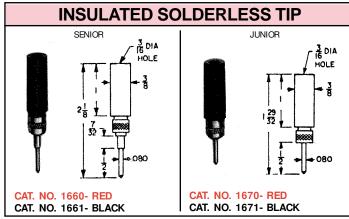

0 oc C temperature rise, continuous duty

## FORCE FIT SOLDERLESS TIPS SENIOR JUNIOR JUNIOR KNURL KNURL JIST JOHN KNURL JOHN JOHN KNURL JOHN KNURL JOHN KNURL JOHN JOHN JOHN KNURL JOHN JOHN JOHN KNURL JOHN JOHN JOHN KNURL JOHN JOHN JOHN JOHN KNURL JOHN J

**CAT. NO. 1680** 

## SOLDERLESS - .080 DIA. TIP PLUGS Fully insulated molded nylon sleeve. Maximum reliability with minimum contact resistance. Recessed metal head eliminates possibility of shock or grounding. Designed for solderless connection of up to 16 gauge stranded wire which fits through handle and tip and is secured by screwing handle tight. Current rating 10 Amps. Fits all standard tip jacks. 563 ----(REF) 6.161 I.D. SFLECTION OF COLORS CAT. NO. COLOR CAT. NO. COLOR WHITE 6003 GREEN 6000 6001 RED YELLOW 6004 BLUE 6005 6002