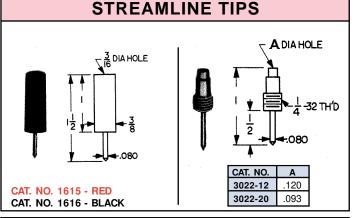

oc C temperature rise, continuous duty

## FORCE FIT SOLDERLESS TIPS SENIOR JUNIOR JUNIOR KNURL KNURL JIST JOHN KNURL JOHN JOHN KNURL JOHN KNURL JOHN KNURL JOHN JOHN JOHN KNURL JOHN JOHN JOHN KNURL JOHN JOHN JOHN KNURL JOHN JOHN JOHN JOHN KNURL JOHN J

**CAT. NO. 1680** 

## SOLDERLESS - .080 DIA. TIP PLUGS Fully insulated molded nylon sleeve. Maximum reliability with minimum contact resistance. Recessed metal head eliminates possibility of shock or grounding. Designed for solderless connection of up to 16 gauge stranded wire which fits through handle and tip and is secured by screwing handle tight. Current rating 10 Amps. Fits all standard tip jacks. 563 ----(REF) 6.161 I.D. SFLECTION OF COLORS CAT. NO. COLOR CAT. NO. COLOR WHITE 6003 GREEN 6000 6001 RED YELLOW 6004 BLUE 6005 6002