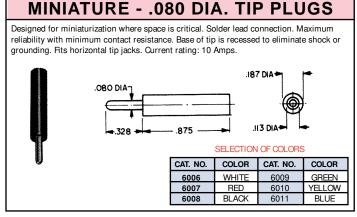

## SOLDERLESS - .080 DIA. TIP PLUGS Fully insulated molded nylon sleeve. Maximum reliability with minimum contact resistance. Recessed metal head eliminates possibility of shock or grounding. Designed for solderless connection of up to 16 gauge stranded wire which fits through handle and tip and is secured by screwing handle tight. Current rating 10 Amps. Fits all standard tip jacks. 563 ----(REF) 6.161 I.D. SFLECTION OF COLORS CAT. NO. COLOR CAT. NO. COLOR WHITE 6003 GREEN 6000 6001 RED YELLOW 6004 BLUE 6005 6002