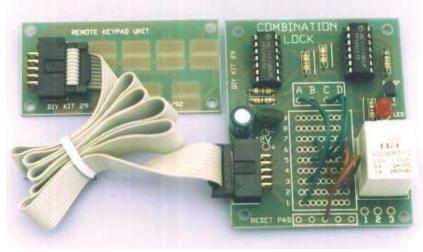

## TW-DIY-5029

Combinantion Lock Kit - DIY

zoom photo

· An introduction to a basic but fully work combination lock.

Separate touch pad with 9 pads.

Lock is reset if an incorrect digit pressed. Relay is capable switching 250V. 12V operation.

Robust and versatile.