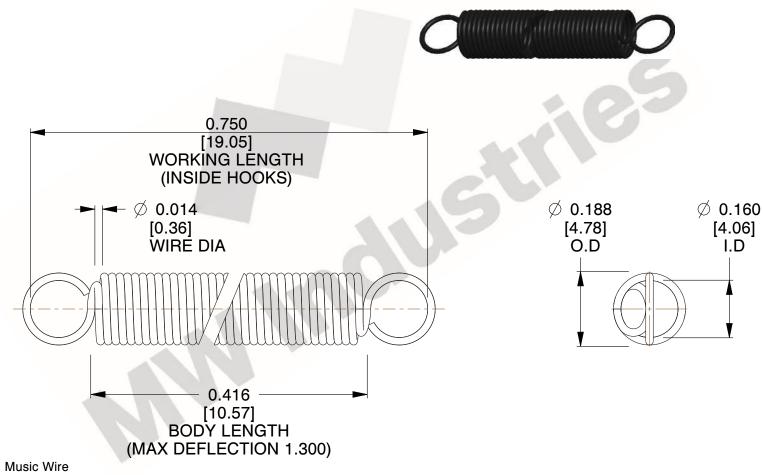

NOTES:

1. Material: Music Wire

2. Finish:

3. Sugg Max. Load: 0.550 (lbs) 4. Sugg Max. Deflection: 1.300 (in)

5. All Drawing Dimensions are in Inches [mm]

6. Coil C

This file and any associated information and specifications are provided for reference and evaluation purposes only, and is subject to change without notice. MW Industries makes no representations, warranties or guarantees as to the appropriateness, accuracy, completeness, or suitability for any purpose, of the file, information or specifications. You are solely responsible for the use of the file, information or specifications.

> SCALE 3.000

COMPONENT **SPRINGS** UNIT **ZZ3-11** INCH [mm] SHEET **EXTENSION SPRINGS** 1 of 1