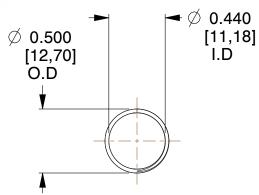

## **NOTES:**

1. Material : Stainless Steel

2. Finish: Glod Irridite

3. Ends: Closed and Ground

4. Total Coils: 10.000

Sugg. Max. Deflection: 0.280 (in)
 Sugg. Max. Load: 2.300 (lbs)

7. All Drawing Dimensions are in Inches [mm]