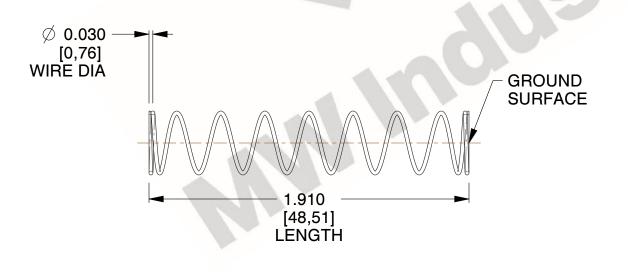

## **NOTES:**

1. Material : Stainless Steel

2. Finish: Glod Irridite

3. Ends: Closed and Ground

4. Total Coils: 10.000

Sugg. Max. Deflection: 0.280 (in)
 Sugg. Max. Load: 2.300 (lbs)

7. All Drawing Dimensions are in Inches [mm]