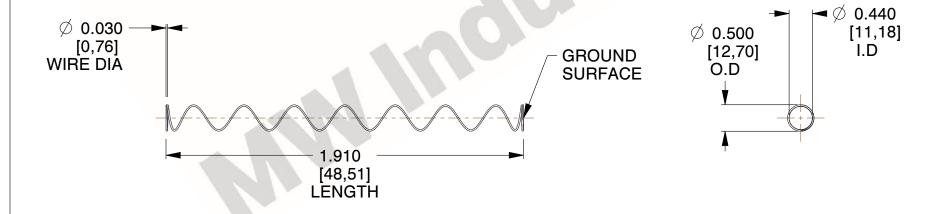

## **NOTES:**

1. Material : Spring Steel

2. Finish: Glod Irridite

3. Ends: Closed and Ground

4. Total Coils: 10.000

5. Sugg. Max. Deflection: 2.000 (in) 6. Sugg. Max. Load : 2.300 (lbs)

7. All Drawing Dimensions are in Inches [mm]

SCALE

0.552

**COMPRESSION SPRINGS** 

11772

COMPONENT

UNIT INCH [mm] SHEET

1 of 1

**SPRINGS** 