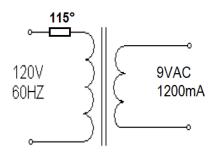

### Electrical Specifications (@25C)

- 1. Primary Rating: 120V 60Hz
- 2. Primary Excitation Current: <4mA
- 3. Secondary Rating: 9VAC ± 5%, 1200mA AC 4. Secondary No-Load Rating: <11.6VAC Ref.
- 5. No Load Power (stand by): <0.21W
- 6. Average Efficiency: 82.38%. Meets minimum level VI efficiency\*
- 7. Operating Temperature Range: -10 Deg C to +40 Deg C
- 8. Temperature Rise: 30 Deg C Max at rated load

## B. Schematic:

**DOE/CEC Compliance:** This power supply meets the minimum efficiency levels for direct operation as defined by DOE Docket Number EERE-2008-BT-STD-0005-0219.

**RoHS Compliance:** As of manufacturing date February 2016, all standard products meet the requirements of 2015/863/EU, known as the RoHS 3 initiative.