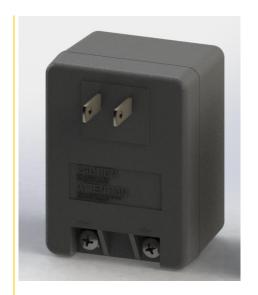

## Wall Plug - Ins

#### **Mechanical Parameters:**

Case Type: Thermoplastic molded enclosure.

Output: 2 Screw Terminals

Warranty: 10 Years

Agency File:

UL/CUL: File E341931, UL 1310

## A. Dimensions:

| Н    | W    | D    |
|------|------|------|
| 79.6 | 59.7 | 48.1 |

\*Units: In Millimeter