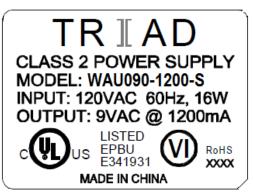

# WAU090-1200-S

### Electrical Specifications (@25C)

- 1. Primary Rating: 120V 60Hz
- 2. Primary Excitation Current: <4mA
- 3. Secondary Rating: 9VAC ± 5%, 1200mA AC 4. Secondary No-Load Rating: <11.6VAC Ref.
- 5. No Load Power (stand by): <0.21W
- 6. Average Efficiency: 82.38%. Meets minimum level VI efficiency\*
- 7. Operating Temperature Range: -10 Deg C to +40 Deg C
- 8. Temperature Rise: 30 Deg C Max at rated load

#### **Mechanical Parameters:**

Case Type: Thermoplastic molded enclosure.

Output: 2 Screw Terminals

Warranty: 10 Years

Agency File:

UL/CUL: File E341931, UL 1310