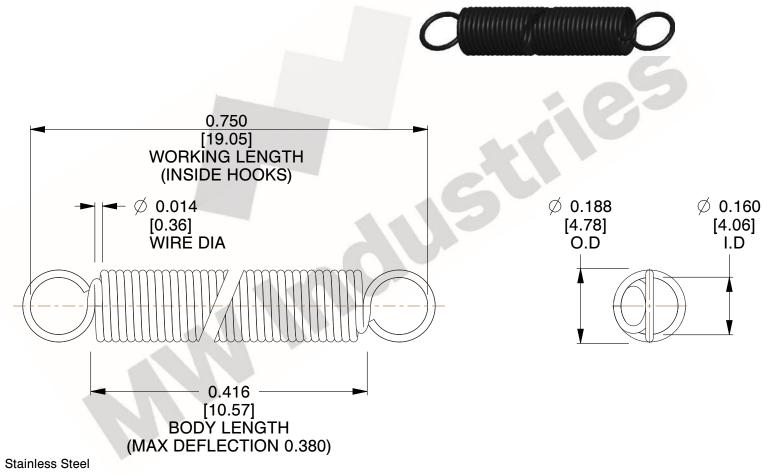

NOTES:

1. Material: Stainless Steel

2. Finish:

3. Sugg Max. Load: 0.550 (lbs) 4. Sugg Max. Deflection: 0.380 (in)

5. All Drawing Dimensions are in Inches [mm]

6. Coi

This file and any associated information and specifications are provided for reference and evaluation purposes only, and is subject to change without notice. MW Industries makes no representations, warranties or guarantees as to the appropriateness, accuracy, completeness, or suitability for any purpose, of the file, information or specifications. You are solely responsible for the use of the file, information or specifications.

**EXTENSION SPRINGS** 

**ZZ3-11** 

COMPONENT

**SPRINGS** UNIT INCH [mm] SHEET 1 of 1

SCALE 3.000