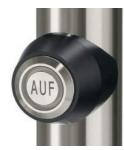

### **Handle Series FG14**

The modular design of this handle series allows an individual assembly of the handle with function elements. In order to define the functions of the separate operating devices, each button can be labeled as required.

#### **Function elements:**

Push buttons with red or green ring light. Other LED colours on request.

Type FG14-04 with additional emergency stop.