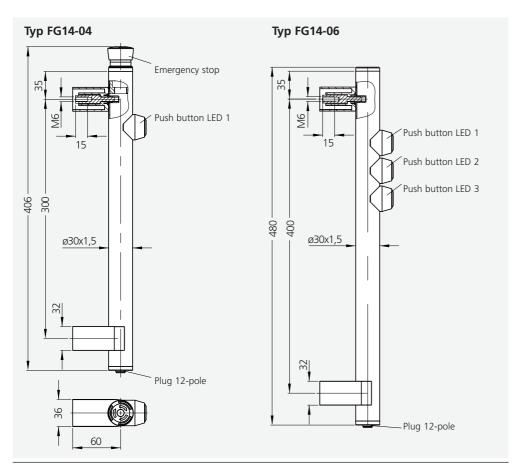

### **Handle Series FG14**

The modular design of this handle series allows an individual assembly of the handle with function elements. In order to define the functions of the separate operating devices, each button can be labeled as required.

#### **Function elements:**

Push buttons with red or green ring light. Other LED colours on request.

Type FG14-04 with additional emergency stop.

#### Connection:

12-pole, coupling with 10 m ready made cable available as an accessory.

#### Note:

Other handle lengths and designs on request.

Connection

Typ FG14-06

|         |            |     | Tube of aluminium black anodized | Tube of stainless steel fine ground |
|---------|------------|-----|----------------------------------|-------------------------------------|
| Тур     | A <b>*</b> | L   | Order no.                        | Order no.                           |
| FG14-04 | 300        | 406 | FG14-04.300.04                   | FG14-04.300.37                      |
| FG14-06 | 400        | 480 | FG14-06.400.04                   | FG14-06.400.37                      |