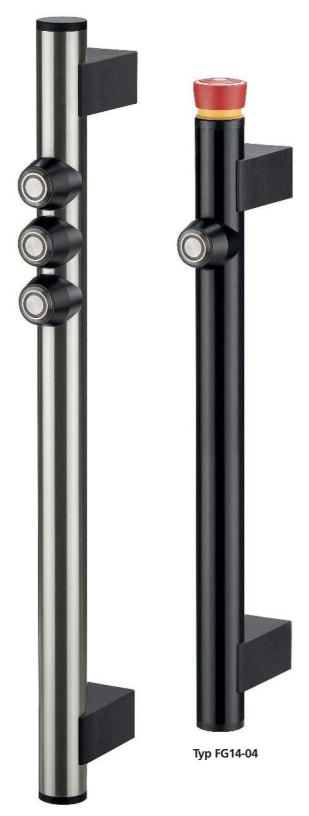

### **Handle Series FG14**

The modular design of this handle series allows an individual assembly of the handle with function elements. In order to define the functions of the separate operating devices, each button can be labeled as required.

## Material and surface:

Tube ø 35 x 1.5 mm AlMgSi 0.5; fine ground and black anodized or alternatively made of stainless steel, material no. 1.4301; fine ground. Tube holders of glassball reinforced polyamid PA 6, black, half-matt with fine structure.

#### **Function elements:**

Push buttons with red or green ring light. Other LED colours on request.

Type FG14-04 with additional emergency stop.

#### Note:

Other handle lengths and designs on request.

Connection

Typ FG14-06

|         |            |     | Tube of aluminium black anodized | Tube of stainless steel fine ground |
|---------|------------|-----|----------------------------------|-------------------------------------|
| Тур     | A <b>*</b> | L   | Order no.                        | Order no.                           |
| FG14-04 | 300        | 406 | FG14-04.300.04                   | FG14-04.300.37                      |
| FG14-06 | 400        | 480 | FG14-06.400.04                   | FG14-06.400.37                      |