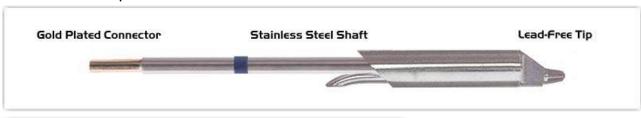

## ET60 DT007

Desolder Tip - Inner Diameter 2.40mm (0.095")

Tip Style: Desolder

Tip Width: 2.40mm (0.09")
Tip Length: 14.00mm (0.55")

600 Type Cartridge<sup>1</sup>:

RoHS Compliant<sup>2</sup> / Lead Free:

For Use With:

325°C - 358°C

YES

EB-5000S-1, EB-5000S-2