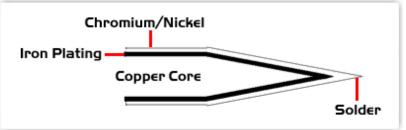

## Material Composition

<sup>1</sup> Easy Braid Co. tip cartridges will typically idle within a temperature range of +/-1.1°C. However, there is variation in idle temperature across tip geometries within an individual temperature series. Easy Braid Co. offers a wide variety of tip geometries from 0.25mm fine point tip to 5mm chisel. The length and geometry of a tip will have an influence on the tip idle temperature. To accurately measure idle temperature it will depend greatly on the measurement method, technique and equipment used. Two different methods or the use of alternative equipment will produce different test results.