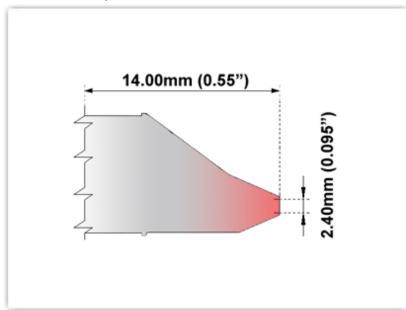

## ET60 DT007

Desolder Tip - Inner Diameter 2.40mm (0.095")

Tip Style: Desolder

Tip Width: 2.40mm (0.09")
Tip Length: 14.00mm (0.55")

600 Type Cartridge<sup>1</sup>:

RoHS Compliant<sup>2</sup> / Lead Free: