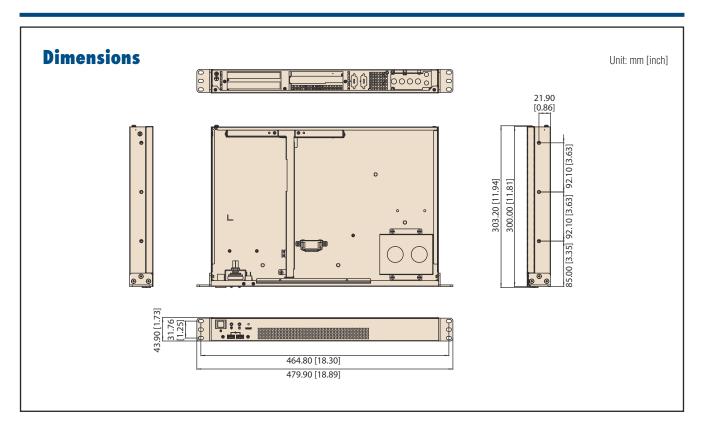

### **Specifications**

| Drivo Pay                |                        | Internal                                   |                                                 |
|--------------------------|------------------------|--------------------------------------------|-------------------------------------------------|
| Drive Bay                | 2.5"                   | 2                                          |                                                 |
| Caaling                  | Fan                    | 1 (4 cm / 6.5 CFM)                         |                                                 |
| Cooling                  | Air Filter             | Yes                                        |                                                 |
| Front I/O Interface      | USB                    | 2                                          |                                                 |
| Miscellaneous            | LED Indicators         | Power, HDD                                 |                                                 |
|                          | Rear Panel             | Two 9-pin D-Sub openings                   |                                                 |
|                          |                        | Operating                                  | Non-Operating                                   |
|                          | Temperature            | 0 ~ 40° C (32 ~ 104° F)                    | -40 ~ 70° C (-40 ~ 156° F)                      |
| Environment              | Humidity               | 10 ~ 85% @ 40° C, non-condensing           | $10 \sim 95\%$ @ $60^{\circ}$ C, non-condensing |
|                          | Vibration (5 ~ 500 Hz) | 1 Grms                                     | 2 G                                             |
|                          | Shock                  | 10 G (with 11 ms duration, half sine wave) |                                                 |
| Physical Characteristics | Dimensions (W x H x D) | 480 x 44 x 300 mm (19" x 1.7" x 11.8")     |                                                 |
| Physical Characteristics | Weight                 | 3.1 kg (6.82 lb)                           |                                                 |