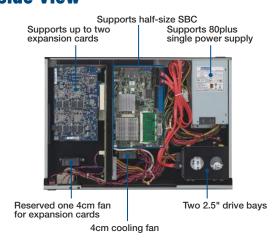

#### **Inside View**

\*Note: Backplane, SBC, motherboard, power supply, and add-on cards are not included.

#### **Features**

- Compact, space-saving 1U rackmount chassis
- Supports half-size SBC and up to 2 expansion cards
- Supports 80 plus single power supply up to 350W
- Optional fan kit for cooling high performance add-on card