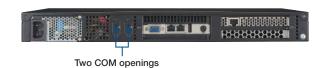

#### **Rear View**

### **Specifications**

| Drivo Pay                |                        | Internal                                   |                                                 |
|--------------------------|------------------------|--------------------------------------------|-------------------------------------------------|
| Drive Bay                | 2.5"                   | 2                                          |                                                 |
| Caaling                  | Fan                    | 1 (4 cm / 6.5 CFM)                         |                                                 |
| Cooling                  | Air Filter             | Yes                                        |                                                 |
| Front I/O Interface      | USB                    | 2                                          |                                                 |
| Miscellaneous            | LED Indicators         | Power, HDD                                 |                                                 |
|                          | Rear Panel             | Two 9-pin D-Sub openings                   |                                                 |
|                          |                        | Operating                                  | Non-Operating                                   |
|                          | Temperature            | 0 ~ 40° C (32 ~ 104° F)                    | -40 ~ 70° C (-40 ~ 156° F)                      |
| Environment              | Humidity               | 10 ~ 85% @ 40° C, non-condensing           | $10 \sim 95\%$ @ $60^{\circ}$ C, non-condensing |
|                          | Vibration (5 ~ 500 Hz) | 1 Grms                                     | 2 G                                             |
|                          | Shock                  | 10 G (with 11 ms duration, half sine wave) |                                                 |
| Physical Characteristics | Dimensions (W x H x D) | 480 x 44 x 300 mm (19" x 1.7" x 11.8")     |                                                 |
| Physical Characteristics | Weight                 | 3.1 kg (6.82 lb)                           |                                                 |