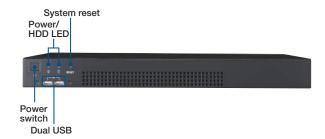

#### **Front View**

### **Specifications**

| Drivo Pay                |                        | Internal                                   |                                                 |
|--------------------------|------------------------|--------------------------------------------|-------------------------------------------------|
| Drive Bay                | 2.5"                   | 2                                          |                                                 |
| Caaling                  | Fan                    | 1 (4 cm / 6.5 CFM)                         |                                                 |
| Cooling                  | Air Filter             | Yes                                        |                                                 |
| Front I/O Interface      | USB                    | 2                                          |                                                 |
| Miscellaneous            | LED Indicators         | Power, HDD                                 |                                                 |
|                          | Rear Panel             | Two 9-pin D-Sub openings                   |                                                 |
|                          |                        | Operating                                  | Non-Operating                                   |
|                          | Temperature            | 0 ~ 40° C (32 ~ 104° F)                    | -40 ~ 70° C (-40 ~ 156° F)                      |
| Environment              | Humidity               | 10 ~ 85% @ 40° C, non-condensing           | $10 \sim 95\%$ @ $60^{\circ}$ C, non-condensing |
|                          | Vibration (5 ~ 500 Hz) | 1 Grms                                     | 2 G                                             |
|                          | Shock                  | 10 G (with 11 ms duration, half sine wave) |                                                 |
| Physical Characteristics | Dimensions (W x H x D) | 480 x 44 x 300 mm (19" x 1.7" x 11.8")     |                                                 |
| Physical Characteristics | Weight                 | 3.1 kg (6.82 lb)                           |                                                 |