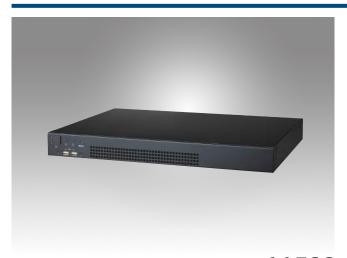

# **IPC-120**

## **Cost Effective Compact 1U Rackmount Chassis for Half-size SBC**

#### **Features**

- Compact, space-saving 1U rackmount chassis
- Supports half-size SBC and up to 2 expansion cards
- Supports 80 plus single power supply up to 350W
- Optional fan kit for cooling high performance add-on card