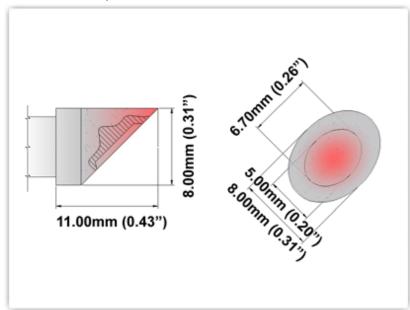

## **Technical Specifications**

ES60WV080

Bevel 45° 8.00mm (0.31")

Tip Style: Bevel

Tip Width: 8.00mm (0.31")
Tip Length: 11.00mm (0.43")

60 Type Cartridge<sup>1</sup>: 325°C - 358°C

RoHS Compliant<sup>2</sup> / Lead Free: YES