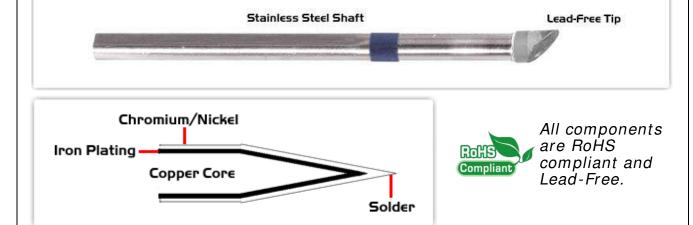

## Material Composition

<sup>1</sup> Easy Braid Co. tip cartridges will typically idle within a temperature range of +/-1.1°C. However, there is variation in idle temperature across tip geometries within an individual temperature series. Easy Braid Co. offers a wide variety of tip geometries from 0.25mm fine point tip to 5mm chisel. The length and geometry of a tip will have an influence on the tip idle temperature. To accurately measure idle temperature it will depend greatly on the measurement method, technique and equipment used. Two different methods or the use of alternative equipment will produce different test results.