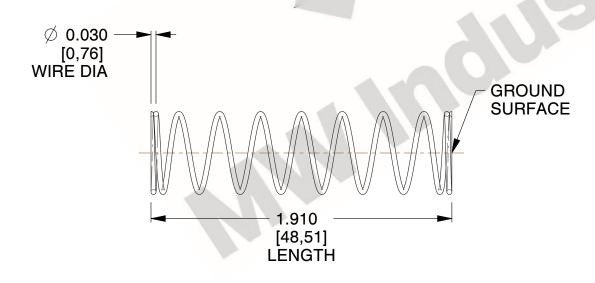

## **NOTES:**

1. Material : Spring Steel 2. Finish : Glod Irridite

3. Ends: Closed and Ground

4. Total Coils: 10.000

5. Sugg. Max. Deflection: 1.400 (in) 6. Sugg. Max. Load: 2.300 (lbs)

7. All Drawing Dimensions are in Inches [mm]

SCALE

1.732

COMPONENT SPRINGS

11772

COMPRESSION SPRINGS

UNIT
INCH [mm]
SHEET