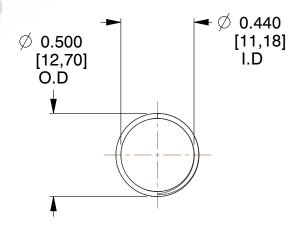

## **NOTES:**

1. Material : Spring Steel 2. Finish : Glod Irridite

3. Ends: Closed and Ground

4. Total Coils: 10.000

5. Sugg. Max. Deflection: 1.400 (in) 6. Sugg. Max. Load: 2.300 (lbs)

7. All Drawing Dimensions are in Inches [mm]

SCALE

1.732

COMPONENT SPRINGS

11772

COMPRESSION SPRINGS

UNIT
INCH [mm]
SHEET