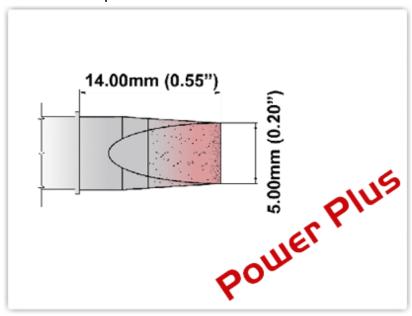

## **Technical Specifications**

EBM7CH250H

Chisel Extra Large 5.0mm (0.20"),

Power Plus

Tip Style: Chisel

Tip Width: 5.00mm (0.20")
Tip Length: 14.00mm (0.55")

700 Type Cartridge<sup>1</sup>: 350°C - 398°C

RoHS Compliant<sup>2</sup> / Lead Free: YES