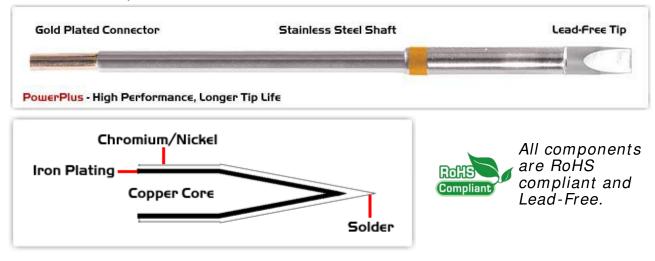

## **Technical Specifications**

EBM7CH250H

Chisel Extra Large 5.0mm (0.20"),

Power Plus

Tip Style: Chisel

Tip Width: 5.00mm (0.20")
Tip Length: 14.00mm (0.55")

700 Type Cartridge<sup>1</sup>: 350°C - 398°C

RoHS Compliant<sup>2</sup> / Lead Free: YES

## Material Composition

<sup>1</sup> Easy Braid Co. tip cartridges will typically idle within a temperature range of +/-1.1°C. However, there is variation in idle temperature across tip geometries within an individual temperature series. Easy Braid Co. offers a wide variety of tip geometries from 0.25mm fine point tip to 5mm chisel. The length and geometry of a tip will have an influence on the tip idle temperature. To accurately measure idle temperature it will depend greatly on the measurement method, technique and equipment used. Two different methods or the use of alternative equipment will produce different test results.