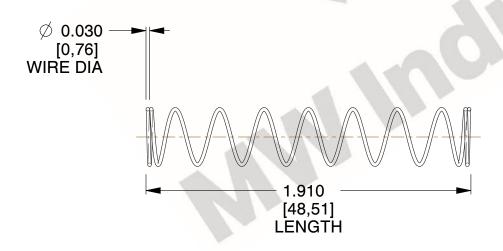

## **NOTES:**

1. Material : Spring Steel 2. Finish : Glod Irridite

3. Ends: Closed

4. Total Coils: 10.000

Sugg. Max. Deflection : 2.400 (in)
 Sugg. Max. Load : 2.300 (lbs)

7. All Drawing Dimensions are in Inches [mm]