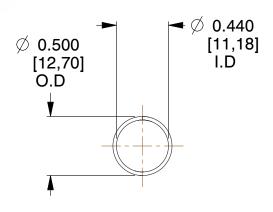

## **NOTES:**

1. Material : Spring Steel 2. Finish : Glod Irridite

3. Ends: Closed

4. Total Coils: 10.000

Sugg. Max. Deflection : 2.400 (in)
 Sugg. Max. Load : 2.300 (lbs)

7. All Drawing Dimensions are in Inches [mm]