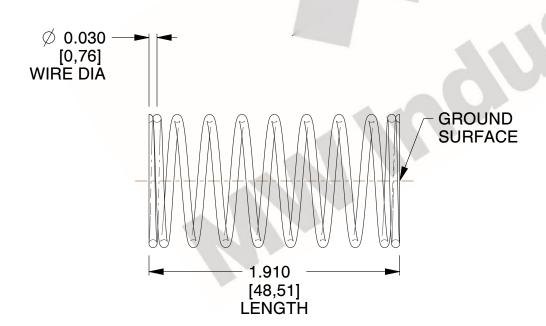

## **NOTES:**

1. Material: Music Wire 2. Finish: Glod Irridite

3. Ends: Closed and Ground

4. Total Coils: 10.000

5. Sugg. Max. Deflection: 0.440 (in) 6. Sugg. Max. Load : 2.300 (lbs)

7. All Drawing Dimensions are in Inches [mm]

SCALE

2.778

11772

COMPONENT

**COMPRESSION SPRINGS** 

UNIT

**SPRINGS** 

INCH [mm]