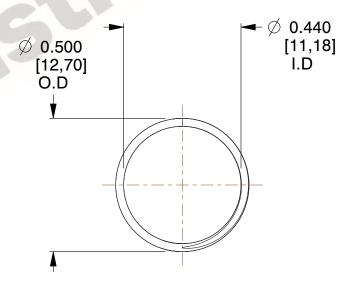

## **NOTES:**

1. Material: Music Wire 2. Finish: Glod Irridite

3. Ends: Closed and Ground

4. Total Coils: 10.000

5. Sugg. Max. Deflection: 0.440 (in) 6. Sugg. Max. Load : 2.300 (lbs)

7. All Drawing Dimensions are in Inches [mm]