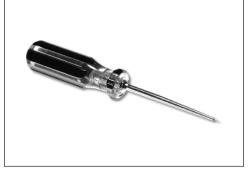

## **FEATURES**

- This Programming Tool is designed for programming of Series 680 Programmable Headers through "Top-Slot" header covers.
- Tool easily removes interconnections between pins without header cover removal and allows for on-the-spot programming.

## ORDERING INFORMATION

22002

Specify P/N T-680 Programming Tool

ALL DIMENSIONS: INCHES [MILLIMETERS]

SEE **<u>DATA SHEETS 16005</u>** FOR SERIES 680 PROGRAMMABLE HEADER.

CONSULT FACTORY FOR OTHER SIZES AND CONFIGURATIONS