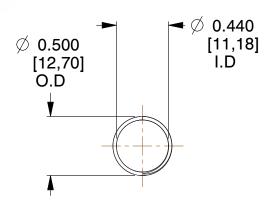

## **NOTES:**

1. Material : Music Wire 2. Finish : Glod Irridite

3. Ends: Closed and Ground

4. Total Coils: 10.000

Sugg. Max. Deflection: 1.400 (in)
 Sugg. Max. Load: 2.300 (lbs)

7. All Drawing Dimensions are in Inches [mm]