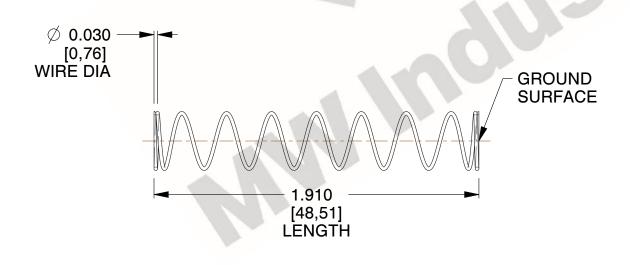

## **NOTES:**

1. Material : Music Wire 2. Finish : Glod Irridite

3. Ends: Closed and Ground

4. Total Coils: 10.000

Sugg. Max. Deflection: 1.400 (in)
 Sugg. Max. Load: 2.300 (lbs)

7. All Drawing Dimensions are in Inches [mm]