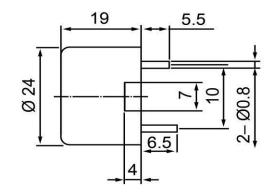

## **TOP VIEW**

|                       | Specifications |       | Notes                                              |                  | Revision History |                           |            |            |             |            |
|-----------------------|----------------|-------|----------------------------------------------------|------------------|------------------|---------------------------|------------|------------|-------------|------------|
| Description           | Value          | Unit  |                                                    |                  | Version          | Description               |            | Date       | Approved    |            |
| Technology            | Piezo          |       | 1) All dimensions are in mm unless otherwise noted |                  | 1                | Released from Engineering |            | 10/21/2013 | J.S         |            |
| Resonant Frequency    | 3,450          | (Hz)  | 2) All parts meet RoHS                             |                  |                  |                           |            |            |             |            |
| Rated Voltage         | 8              | (V)   |                                                    |                  |                  |                           |            |            |             |            |
| SPL @ 10cm            | 90             | (dBA) |                                                    |                  |                  |                           |            |            |             |            |
| Capacitance           | 20,000         | (pF)  |                                                    |                  |                  |                           |            |            |             |            |
| Mount Type            | Thru Hole      |       |                                                    |                  |                  |                           |            |            |             |            |
| Voltage Range         | 2~30           | (V)   |                                                    |                  |                  |                           |            |            |             |            |
| Max Rated Current     | 5              | (mA)  |                                                    |                  |                  |                           |            |            |             |            |
| Housing Material      | ABS777         |       |                                                    |                  | Drawn by         | Date                      | Checked by | Date       | Approved by | Date       |
| Operating Temperature | -20 ~ +60      | °C    |                                                    |                  | A.B.             | 10/21/2013                | C.E.       | 10/21/2013 | J.S         | 10/21/2013 |
| Storage Temperature   | -30 ~ +70      | °C    |                                                    | Piezo Transducer |                  | TP243408-1                |            |            |             |            |
| Weight                | 5              | (g)   |                                                    |                  |                  |                           |            |            |             |            |