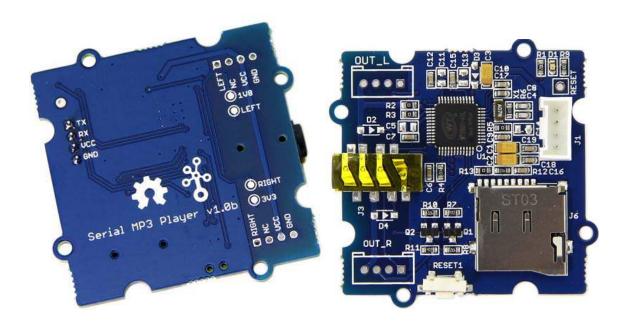

## DISCONTINUED

Grove-Serial MP3 Player is a kind of simple MP3 player device whose design is based on a high-quality MP3 audio chip---WT5001. It can support 8KHZ~44.1KHZ sampling frequency MP3 and WAV file formats. This product has several peripheral ports: a standard UART Grove interface, a dual track headphone jack, an external interface and also a micro SD card interface. You can control the MP3 playback state by sending commands to module via serial port tools, such as switch songs, change the volume and play mode and so on. It seems a simple module, but it owns such strong function. Want to know how the sound quality? Please come to experience it!

## **Features**

- Standard Grove interface
- Asynchronous serial port control play mode
- Busy Indicator
- Reset Button
- Standard micro SD card Interface
- Support FAT16 and FAT32 file system

For all Grove users (especially beginners), we provide you guidance PDF documents. Please download and read through Preface - Getting Started and Introduction to Grove before your using of the product.