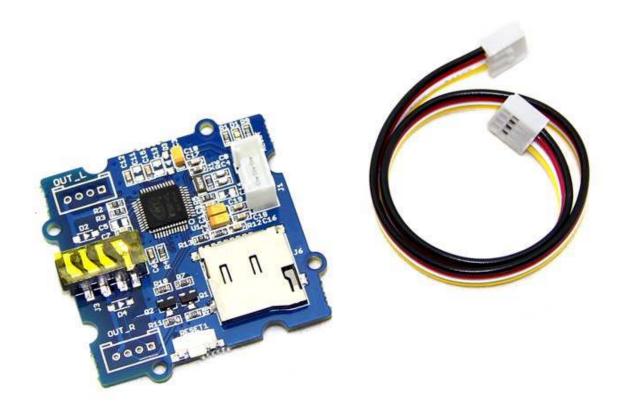

## DISCONTINUED

Grove-Serial MP3 Player is a kind of simple MP3 player device whose design is based on a high-quality MP3 audio chip---WT5001. It can support 8KHZ~44.1KHZ sampling frequency MP3 and WAV file formats. This product has several peripheral ports: a standard UART Grove interface, a dual track headphone jack, an external interface and also a micro SD card interface. You can control the MP3 playback state by sending commands to module via serial port tools, such as switch songs, change the volume and play mode and so on. It seems a simple module, but it owns such strong function. Want to know how the sound quality? Please come to experience it!

## **Features**

- Standard Grove interface
- Asynchronous serial port control play mode
- Busy Indicator
- Reset Button
- Standard micro SD card Interface
- Support FAT16 and FAT32 file system

For all Grove users (especially beginners), we provide you guidance PDF documents. Please download and read through Preface - Getting Started and Introduction to Grove before your using of the product.